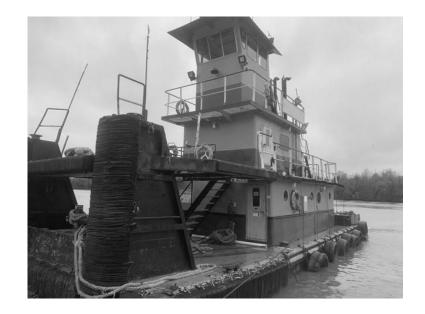

# **NOTES**

| DE | $\sim$ 10 | TD  | AT  | 10 | NI |
|----|-----------|-----|-----|----|----|
| KE | Ыï        | STR | KΑΙ | IU | N  |

Year Built: 1974

**Builder:** Steel Ship Corp, Pine Bluff, AR

Flag: US

**Hull Construction:** Steel

#### **MEASUREMENTS**

**Length:** 60 FT./19.68 MT.

Beam: 22 FT./7.22 MT.

**Depth:** 7.0 FT./2.3 MT.

**Eye Level:** 27.0 FT./8.86 MT.

## **PRIMARY MACHINERY**

Main Engine: C-12

Horse Power: 1120

Gear: Twin Disc