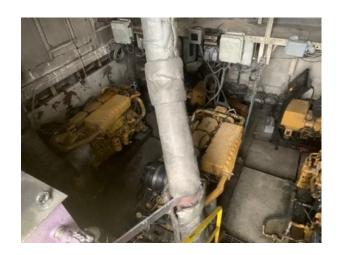

## **PRIMARY MACHINERY**

Main Engine: C-12

Horse Power: 1120

Gear: Twin Disc

# HEARTLAND BARGE MARINE EQUIPMENT SPECIALISTS

Gear Ratio: 4.5:1

Details pertaining to this vessel are obtained from sources believed to be reliable, however we can not guarantee their accuracy. Buyers should instruct surveyors and agents to investigate details for validity. All offers are subject to prior sale, changes in price and / or inventory, and without notice.