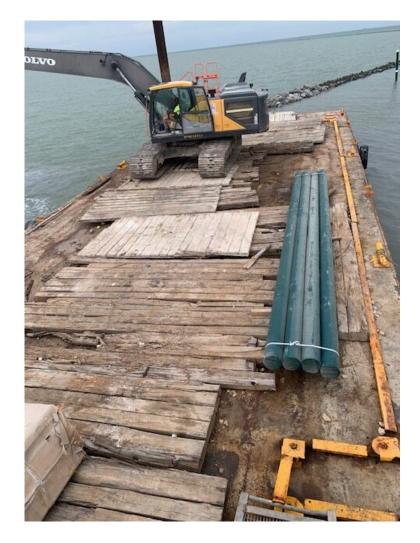

## HEARTLAND BARGE MARINE EQUIPMENT SPECIALISTS

Heartland Barge | Illinois 618-281-4515 **Contact:** scott.korlin@hl-companies.com **Vessel #:** 17256 / BG **Price: \$325,000** 

#### **MEASUREMENTS**

Length: 120 FT./36.576 MT.

Beam: 35 FT./10.66800000000001 MT.

Depth: 7 FT./2.1336 MT.