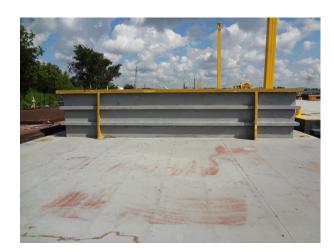

STRATION             | MEASUREMENTS                      |
|--------------------------|-----------------------------------|
| Year Built: 1994         | <b>Length:</b> 130 FT./39.624 MT. |
| Flag: US                 | <b>Beam:</b> 30 FT./9.144 MT.     |
| Hull Construction: Steel | <b>Depth:</b> 7 FT./2.1336 MT.    |
| LOCATION                 |                                   |

Details pertaining to this vessel are obtained from sources believed to be reliable, however we can not guarantee their accuracy. Buyers should instruct surveyors and agents to investigate details for validity. All offers are subject to prior sale, changes in price and / or inventory, and without notice.

## **ADDITIONAL IMAGES:**

**Location:** Gulf of Mexico



## HEARTLAND BARGE MARINE EQUIPMENT SPECIALISTS