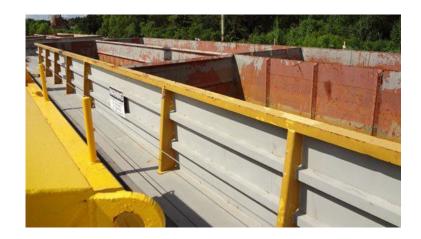

## **NOTES**

| REGISTRATION             | MEASUREMENTS                      |
|--------------------------|-----------------------------------|
| Year Built: 1994         | <b>Length:</b> 130 FT./39.624 MT. |
| Flag: US                 | <b>Beam:</b> 30 FT./9.144 MT.     |
| Hull Construction: Steel | <b>Depth:</b> 7 FT./2.1336 MT.    |
| LOCATION                 |                                   |