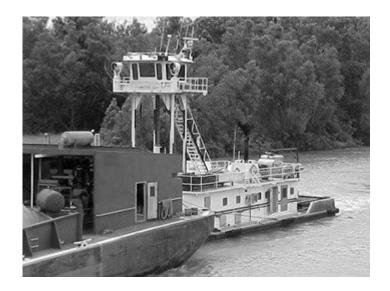

## HEARTLAND BARGE MARINE EQUIPMENT SPECIALISTS

Heartland Barge | Illinois

618-281-4515

**Contact:** scott.korlin@hl-companies.com

Vessel #: 17456 / PB Price: \$900,000

#### **MEASUREMENTS**

**Length:** 75 FT./22.86 MT.

Beam: 26 FT./7.9248 MT.

**Depth:** 9 FT./2.743200000000000 MT.

Operating Draft: 7.5 FT./2.286 MT.

**Eye Level:** 34.2 FT./10.42416 MT.