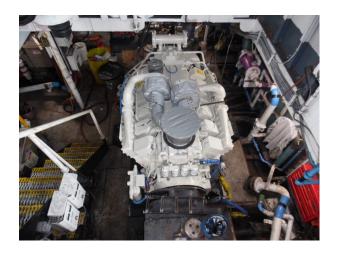

### **MARINE EQUIPMENT SPECIALISTS**

|                | <b>Portable Water:</b> 5000 Gal./19.0000 MT. |
|----------------|----------------------------------------------|
|                | <b>Lube Oil:</b> 280 Gal./1.0640 MT.         |
| ACCOMMODATIONS | PRIMARY MACHINERY                            |
| State Rooms: 6 | Engine Count: 2                              |
|                | Main Engine: Cummins KTA38-M                 |
|                | Horse Power: 1600                            |
|                | Generator Count: 2                           |
|                | Generator: Cummins 6CTA                      |
|                | Gear: Twin Disc MG 540                       |
|                | Prop Diameter:72" x 62"                      |
|                |                                              |

#### **ADDITIONAL IMAGES:**