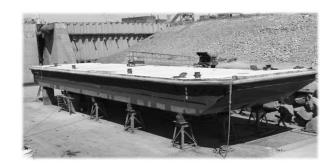

#### **NOTES**

2 Available - Price per each barge. 300 T Capacity Double Hull Construction Load Line Exempt Concrete Wear Deck 75,000 Gal Capacity - 4 Cargo Tanks Fresh Dry Docking

| REGISTRATION             | MEASUREMENTS                     |
|--------------------------|----------------------------------|
| Hull Construction: Steel | <b>Length:</b> 105 FT./34.45 MT. |
|                          | <b>Beam:</b> 28 FT./9.19 MT.     |
|                          | <b>Depth:</b> 8.0 FT./2.62 MT.   |
| LOCATION                 |                                  |
| Location: West Coast     |                                  |
|                          | <del></del>                      |