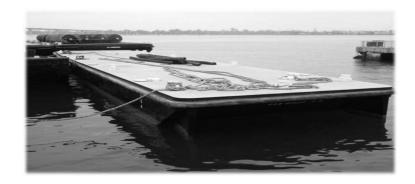

#### **NOTES**

2 Available - Price per each barge. 300 T Capacity Double Hull Construction Load Line Exempt Concrete Wear Deck 75,000 Gal Capacity - 4 Cargo Tanks Fresh Dry Docking

| REGISTRATION             | MEASUREMENTS                     |
|--------------------------|----------------------------------|
| Hull Construction: Steel | <b>Length:</b> 105 FT./34.45 MT. |
|                          | <b>Beam:</b> 28 FT./9.19 MT.     |
|                          | <b>Depth:</b> 8.0 FT./2.62 MT.   |
| LOCATION                 |                                  |
| Location: West Coast     |                                  |
|                          | <del></del>                      |