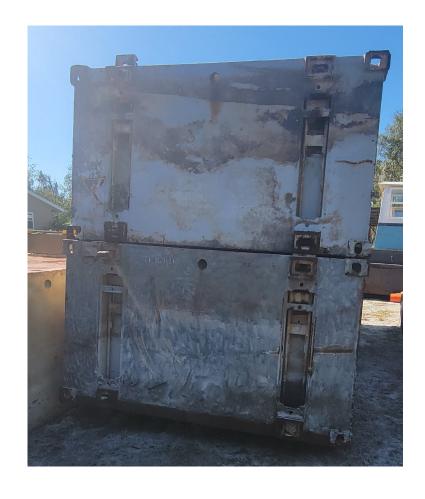

#### **NOTES**

(16) Barges Available Price is per barge

#### **REGISTRATION**

Year Built: 1990

**Builder: ISOLOG** 

Flag: US

**Hull Construction:** Steel

#### **MEASUREMENTS**

Length: 20 FT./6.096 MT.

Beam: 8 FT./2.4384 MT.

**Depth:** 4 FT./1.2192 MT.