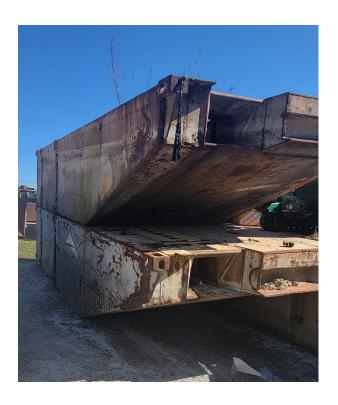

8-281-4515

**Contact:** mallory.origliosso@hl-companies.com

Vessel #: 17498 / BG

Price: \$11,000



#### **NOTES**

(16) Barges Available Price is per barge

#### **REGISTRATION**

Year Built: 1990

**Builder: ISOLOG** 

Flag: US

**Hull Construction:** Steel

#### **MEASUREMENTS**

Length: 20 FT./6.096 MT.

Beam: 8 FT./2.4384 MT.

**Depth:** 4 FT./1.2192 MT.



## HEARTLAND BARGE MARINE EQUIPMENT SPECIALISTS

#### **LOCATION**

**Location:** East Coast

Details pertaining to this vessel are obtained from sources believed to be reliable, however we can not guarantee their accuracy. Buyers should instruct surveyors and agents to investigate details for validity. All offers are subject to prior sale, changes in price and / or inventory, and without notice.

#### **ADDITIONAL IMAGES:**







# HEARTLAND BARGE MARINE EQUIPMENT SPECIALISTS