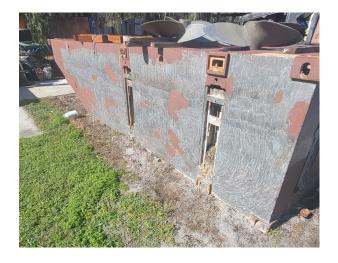

nies.com

Vessel #: 17498 / BG

Price: \$11,000



#### **NOTES**

(16) Barges Available Price is per barge

#### **REGISTRATION**

Year Built: 1990

**Builder: ISOLOG** 

Flag: US

**Hull Construction:** Steel

#### **MEASUREMENTS**

Length: 20 FT./6.096 MT.

Beam: 8 FT./2.4384 MT.

**Depth:** 4 FT./1.2192 MT.



## HEARTLAND BARGE MARINE EQUIPMENT SPECIALISTS

#### **LOCATION**

**Location:** East Coast

Details pertaining to this vessel are obtained from sources believed to be reliable, however we can not guarantee their accuracy. Buyers should instruct surveyors and agents to investigate details for validity. All offers are subject to prior sale, changes in price and / or inventory, and without notice.

#### **ADDITIONAL IMAGES:**







# HEARTLAND BARGE MARINE EQUIPMENT SPECIALISTS