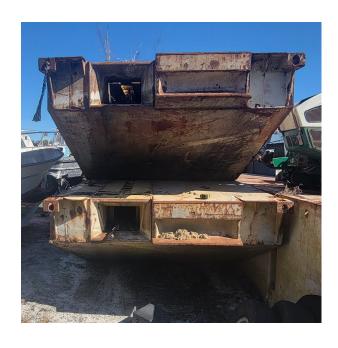

618-281-4515

**Contact:** mallory.origliosso@hl-companies.com

Vessel #: 17498 / BG

Price: \$11,000



#### **NOTES**

(16) Barges Available Price is per barge

#### **REGISTRATION**

Year Built: 1990

**Builder: ISOLOG** 

Flag: US

**Hull Construction:** Steel

#### **MEASUREMENTS**

Length: 20 FT./6.096 MT.

Beam: 8 FT./2.4384 MT.

**Depth:** 4 FT./1.2192 MT.



## HEARTLAND BARGE MARINE EQUIPMENT SPECIALISTS

#### **LOCATION**

**Location:** East Coast

Details pertaining to this vessel are obtained from sources believed to be reliable, however we can not guarantee their accuracy. Buyers should instruct surveyors and agents to investigate details for validity. All offers are subject to prior sale, changes in price and / or inventory, and without notice.

#### **ADDITIONAL IMAGES:**







# HEARTLAND BARGE MARINE EQUIPMENT SPECIALISTS