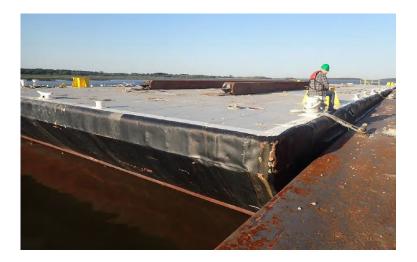

## HEARTLAND BARGE MARINE EQUIPMENT SPECIALISTS

Heartland Barge | Illinois 618-281-4515 **Contact:** scott.korlin@hl-companies.com **Vessel #:** 16658 / BG **Price: Please contact us for Price.** 



### NOTES

#### REGISTRATION

Year Built: 1982

Builder: Misener Industries

Flag: US

Hull Construction: Steel

Gross Ton: 1294

Net Ton: 1294

## LOCATION

**Location:** East Coast

#### MEASUREMENTS

Length: 200 FT./60.96 MT.

Beam: 60 FT./19.68 MT.

Depth: 11.5 FT./3.505200000000003 MT.



# HEARTLAND BARGE MARINE EQUIPMENT SPECIALISTS

Details pertaining to this vessel are obtained from sources believed to be reliable, however we can not guarantee their accuracy. Buyers should instruct surveyors and agents to investigate details for validity. All offers are subject to prior sale, changes in price and / or inventory, and without notice.

### **ADDITIONAL IMAGES:**