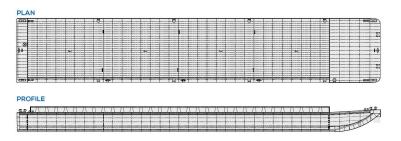

#### **NOTES**

Brand New - 2023 Build 3' Coaming on one side. Deck Capacity: 2500 PSF Call for Rates

| REGISTRATION                   | MEASUREMENTS                              |
|--------------------------------|-------------------------------------------|
| Year Built: 2023               | <b>Length:</b> 200 FT./60.96 MT.          |
| Builder: Heartland Fabrication | <b>Beam:</b> 35 FT./10.66800000000001 MT. |
| Flag: US                       | <b>Depth:</b> 10.6 FT./3.23088 MT.        |
| Hull Construction: Steel       |                                           |