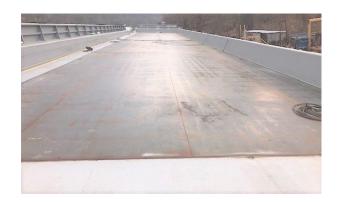

#### **NOTES**

Brand New - 2023 Build 3' Coaming on one side. Deck Capacity: 2500 PSF Call for Rates

| REGISTRATION                   | MEASUREMENTS                              |
|--------------------------------|-------------------------------------------|
| Year Built: 2023               | <b>Length:</b> 200 FT./60.96 MT.          |
| Builder: Heartland Fabrication | <b>Beam:</b> 35 FT./10.66800000000001 MT. |
| Flag: US                       | <b>Depth:</b> 10.6 FT./3.23088 MT.        |
| Hull Construction: Steel       |                                           |