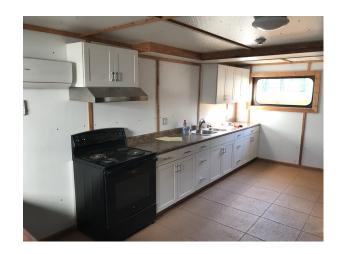

Vessel #: 17477 / PB Price: \$4,350,000



#### **NOTES**

#### **REGISTRATION**

Year Built: 2022

Builder: Mike's Inc.

Flag: US

**Hull Construction:** Steel

**Classification:** Current COI

**Gross Ton:** 195

Net Ton: 156

#### **PRIMARY MACHINERY**

Horse Power: 2000

#### **LOCATION**

**Location:** Midwest



## HEARTLAND BARGE MARINE EQUIPMENT SPECIALISTS

**Generator Count:** John Deere

**KW:** 65KW

Gear: ZF W3750 Gears

**Gear Ratio:** 5.95:1

Details pertaining to this vessel are obtained from sources believed to be reliable, however we can not guarantee their accuracy. Buyers should instruct surveyors and agents to investigate details for validity. All offers are subject to prior sale, changes in price and / or inventory, and without notice.

#### **ADDITIONAL IMAGES:**







# HEARTLAND BARGE MARINE EQUIPMENT SPECIALISTS