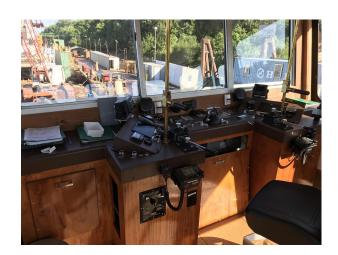

TES**

#### **REGISTRATION**

Year Built: 2022

Builder: Mike's Inc.

Flag: US

**Hull Construction:** Steel

**Classification:** Current COI

**Gross Ton:** 195

Net Ton: 156

#### **PRIMARY MACHINERY**

Horse Power: 2000

#### **LOCATION**

**Location:** Midwest



## HEARTLAND BARGE MARINE EQUIPMENT SPECIALISTS

**Generator Count:** John Deere

**KW:** 65KW

Gear: ZF W3750 Gears

**Gear Ratio:** 5.95:1

Details pertaining to this vessel are obtained from sources believed to be reliable, however we can not guarantee their accuracy. Buyers should instruct surveyors and agents to investigate details for validity. All offers are subject to prior sale, changes in price and / or inventory, and without notice.

#### **ADDITIONAL IMAGES:**







# HEARTLAND BARGE MARINE EQUIPMENT SPECIALISTS