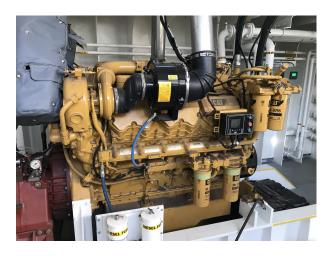

#### **PRIMARY MACHINERY**

Horse Power: 2000

## HEARTLAND BARGE MARINE EQUIPMENT SPECIALISTS

**Generator Count:** John Deere

**KW:** 65KW

Gear: ZF W3750 Gears

**Gear Ratio:** 5.95:1

Details pertaining to this vessel are obtained from sources believed to be reliable, however we can not guarantee their accuracy. Buyers should instruct surveyors and agents to investigate details for validity. All offers are subject to prior sale, changes in price and / or inventory, and without notice.