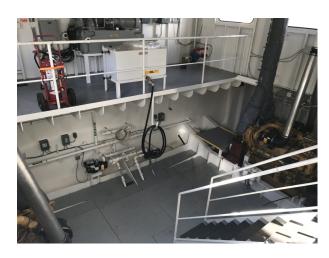

Vessel #: 17477 / PB Price: \$4,350,000



#### **NOTES**

#### **REGISTRATION**

Year Built: 2022

Builder: Mike's Inc.

Flag: US

**Hull Construction:** Steel

**Classification:** Current COI

**Gross Ton:** 195

Net Ton: 156

#### **PRIMARY MACHINERY**

Horse Power: 2000

#### **LOCATION**

**Location:** Midwest



## HEARTLAND BARGE MARINE EQUIPMENT SPECIALISTS

**Generator Count:** John Deere

**KW:** 65KW

Gear: ZF W3750 Gears

**Gear Ratio:** 5.95:1

Details pertaining to this vessel are obtained from sources believed to be reliable, however we can not guarantee their accuracy. Buyers should instruct surveyors and agents to investigate details for validity. All offers are subject to prior sale, changes in price and / or inventory, and without notice.

#### **ADDITIONAL IMAGES:**







# HEARTLAND BARGE MARINE EQUIPMENT SPECIALISTS