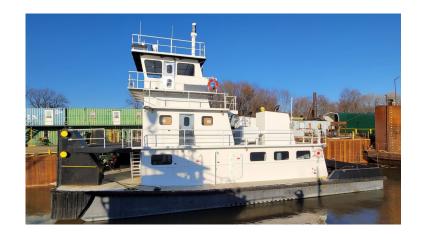

### HEARTLAND BARGE

**MARINE EQUIPMENT SPECIALISTS** 

Heartland Barge | Illinois

618-281-4515

**Contact:** scott.korlin@hl-companies.com

Vessel #: 17477 / PB Price: \$4,350,000

#### **REGISTRATION**

Year Built: 2022

Builder: Mike's Inc.

Flag: US

**Hull Construction:** Steel

**Classification:** Current COI

**Gross Ton:** 195

Net Ton: 156

#### **PRIMARY MACHINERY**

Horse Power: 2000

#### **LOCATION**

**Location:** Midwest