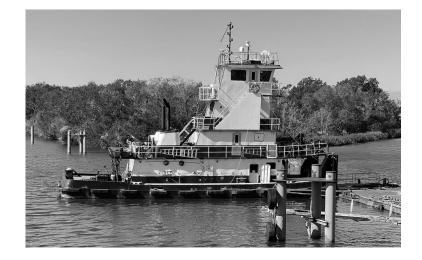

# HEARTLAND BARGE MARINE EQUIPMENT SPECIALISTS

Heartland Barge | Illinois 618-281-4515 **Contact:** mallory.origliosso@hl-companies.com **Vessel #:** 17195 / PB **Price: \$1,166,000** 

## NOTES

Refurbished in 2013

### REGISTRATION

**Year Built:** 1976

Flag: US

Hull Construction: Steel

### ACCOMMODATIONS

Berths: 4

State Rooms: 4 Berths

### LOCATION

Location: GOM

#### **PRIMARY MACHINERY**

Main Engine: Mitsubishi S12A2-Y2MPTK

Horse Power: 2000

**Generator Count:** 2

Generator: Twin Disc MG 540

**KW:** 45