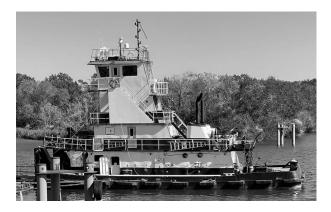

95 / PB **Price: \$1,166,000** 



## NOTES

Refurbished in 2013

### REGISTRATION

**Year Built:** 1976

Flag: US

Hull Construction: Steel

### ACCOMMODATIONS

Berths: 4

State Rooms: 4 Berths

### LOCATION

Location: GOM

#### **PRIMARY MACHINERY**

Main Engine: Mitsubishi S12A2-Y2MPTK

Horse Power: 2000

**Generator Count:** 2

Generator: Twin Disc MG 540



**KW:** 45

## **DECK EQUIPMENT**

## **ELECTRONIC COMPONENTS**

**Deck Winch Count:** 2

GPS: Yes

Details pertaining to this vessel are obtained from sources believed to be reliable, however we can not guarantee their accuracy. Buyers should instruct surveyors and agents to investigate details for validity. All offers are subject to prior sale, changes in price and / or inventory, and without notice.

### **ADDITIONAL IMAGES:**