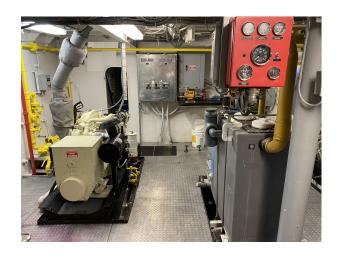

### HEARTLAND BARGE MARINE EQUIPMENT SPECIALISTS

**Location:** Louisiana **Berths:** 6

PRIMARY MACHINERY DECK EQUIPMENT

**Horse Power: 2000** Push Knees: Yes

Details pertaining to this vessel are obtained from sources believed to be reliable, however we can not guarantee their accuracy. Buyers should instruct surveyors and agents to investigate details for validity. All offers are subject to prior sale, changes in price and / or inventory, and without notice.