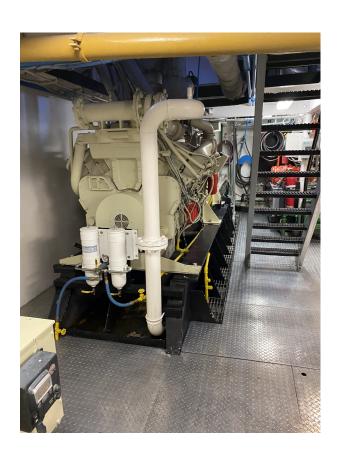

### HEARTLAND BARGE MARINE EQUIPMENT SPECIALISTS

**Location:** Louisiana **Berths:** 6

PRIMARY MACHINERY DECK EQUIPMENT

**Horse Power: 2000** Push Knees: Yes

Details pertaining to this vessel are obtained from sources believed to be reliable, however we can not guarantee their accuracy. Buyers should instruct surveyors and agents to investigate details for validity. All offers are subject to prior sale, changes in price and / or inventory, and without notice.