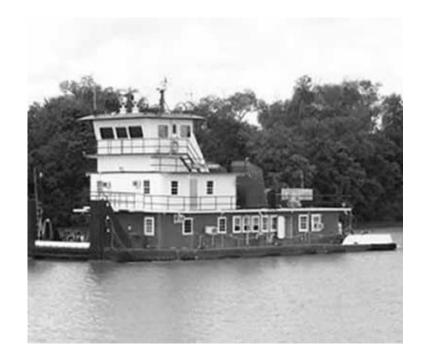

#### **NOTES**

2000 HP Inland Push Boat. Major renovation and hull work in 2000. Tunnel Hull design. Excellent condition and well maintanied. Hull and all steel reading are good. Has current C.O.I.

| REGISTRATION             | MEASUREMENTS                      |
|--------------------------|-----------------------------------|
| Year Built: 1967         | <b>Length:</b> 90 FT./29.53 MT.   |
| Flag: US                 | <b>Beam:</b> 30 FT./9.84 MT.      |
| Hull Construction: Steel | Operating Draft: 9.0 FT./2.95 MT. |
| Classification: USCG     |                                   |

### HEARTLAND BARGE MARINE EQUIPMENT SPECIALISTS

**Location:** Louisiana **Berths:** 6

PRIMARY MACHINERY DECK EQUIPMENT

**Horse Power: 2000** Push Knees: Yes

Details pertaining to this vessel are obtained from sources believed to be reliable, however we can not guarantee their accuracy. Buyers should instruct surveyors and agents to investigate details for validity. All offers are subject to prior sale, changes in price and / or inventory, and without notice.