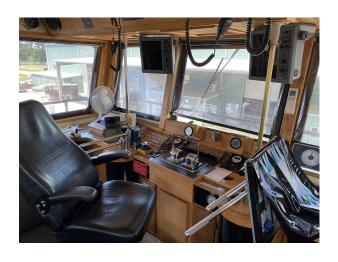

--------|
| Year Built: 1967         | <b>Length:</b> 90 FT./29.53 MT.   |
| Flag: US                 | <b>Beam:</b> 30 FT./9.84 MT.      |
| Hull Construction: Steel | Operating Draft: 9.0 FT./2.95 MT. |
| Classification: USCG     |                                   |

### LOCATION ACCOMMODATIONS



### HEARTLAND BARGE MARINE EQUIPMENT SPECIALISTS

**Location:** Louisiana **Berths:** 6

PRIMARY MACHINERY DECK EQUIPMENT

**Horse Power: 2000** Push Knees: Yes

Details pertaining to this vessel are obtained from sources believed to be reliable, however we can not guarantee their accuracy. Buyers should instruct surveyors and agents to investigate details for validity. All offers are subject to prior sale, changes in price and / or inventory, and without notice.

#### **ADDITIONAL IMAGES:**







# HEARTLAND BARGE MARINE EQUIPMENT SPECIALISTS