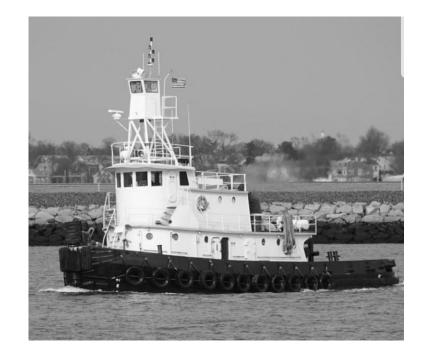

# **HEARTLAND BARGE**

## **MARINE EQUIPMENT SPECIALISTS**

Heartland Barge | Illinois

618-281-4515

**Contact:** equipment@hl-companies.com

Vessel #: 16823 / TG

Price: \$0

#### **REGISTRATION**

Year Built: 1979

Builder: Offshore Builders, Inc - Houma, LA

Flag: US

**Hull Construction:** Steel

Gross Ton: 131

Net Ton: 89

### **MEASUREMENTS**

**Length:** 72.5 FT./23.79 MT.

**Beam:** 24.2 FT./7.94 MT.

**Depth:** 10.4 FT./3.41 MT.

# HEARTLAND BARGE MARINE EQUIPMENT SPECIALISTS

| LOCATION                     | TANK MEASURMENTS                 |
|------------------------------|----------------------------------|
| Location: Northeast          | <b>Fuel:</b> 22000 Gal./77.0 MT. |
| PRIMARY MACHINERY            |                                  |
| Main Engine: Detroit Diesels |                                  |
| Horse Power: 2050            |                                  |