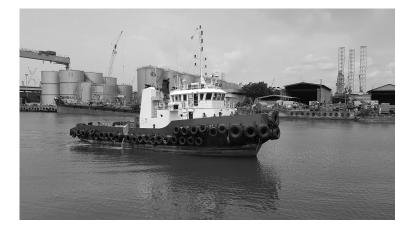

## HEARTLAND BARGE MARINE EQUIPMENT SPECIALISTS

Heartland Barge | Illinois 618-281-4515 **Contact:** equipment@hl-companies.com **Vessel #:** 16679 / TG **Price: \$0** 

Portable Water: 11500 Gal./42.0 MT.

## NOTES

Very nice Towing Tug Dedicated to a 5800 MT deck barge file # BG 16680. Available March 2023

| MEASUREMENTS                       |
|------------------------------------|
| Length: 101.7 FT./31.0 MT.         |
| <b>Beam:</b> 31.17 FT./9.5 MT.     |
| <b>Depth:</b> 13.78 FT./4.2 MT.    |
|                                    |
|                                    |
| TANK MEASURMENTS                   |
| <b>Fuel:</b> 69000 Gal./250.91 MT. |
|                                    |