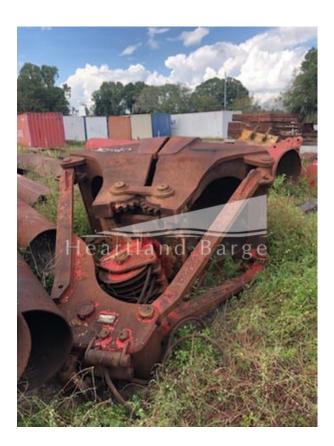

#### NOTES

- 1 4 yard \$53,000
- 1 5 yard \$75,000

Made by Anvil

Round Noses with teeth

### **ADDITIONAL IMAGES:**