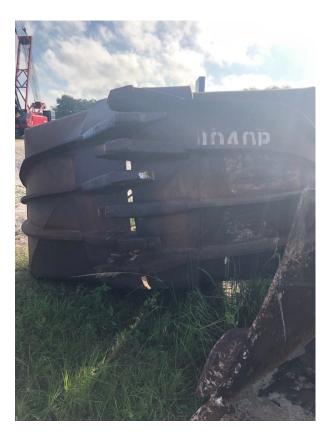

#### NOTES

- 1 4 yard \$53,000
- 1 5 yard \$75,000

Made by Anvil

Round Noses with teeth

### **ADDITIONAL IMAGES:**