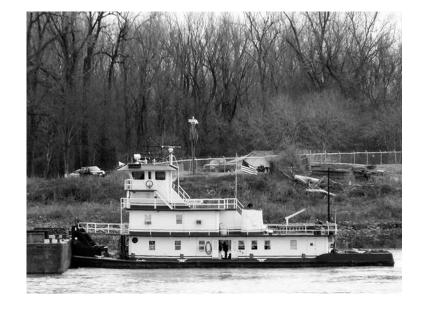

# HEARTLAND BARGE MARINE EQUIPMENT SPECIALISTS

Heartland Barge | Illinois 618-281-4515 **Contact:** scott.korlin@hl-companies.com **Vessel #:** 17282 / PB **Price: \$2,675,000** 

#### REGISTRATION

**Year Built:** 1970

Builder: Superior Boat Works, Greenville, MS

Flag: US

Hull Construction: Steel

LOCATION

Location: Midwest

#### **MEASUREMENTS**

Length: 100 FT./30.48 MT.

Engine Count: 2

**PRIMARY MACHINERY** 

Main Engine: Cat 3516 Twin Screw