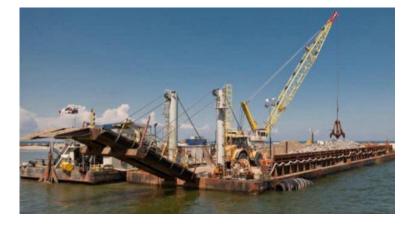

### HEARTLAND BARGE MARINE EQUIPMENT SPECIALISTS

Heartland Barge | Illinois 618-281-4515 **Contact:** jeffery.stephens@hl-companies.com **Vessel #:** 17349 / BG **Price: \$70,000** 

#### REGISTRATION

**Year Built:** 1994

Builder: Orion Logistics pte. Ltd.

Flag: Colombian

**MEASUREMENTS** 

Beam: 60.039372 FT./18.30 MT.

Length: 230.1509260000003 FT./70.15 MT.

Depth: 13.9763784 FT./4.26 MT.

Hull Construction: Steel

Gross Ton: 1362.65

Net Ton: 408.80

LOCATION

Location: Colombia

Details pertaining to this vessel are obtained from sources believed to be reliable, however we can not