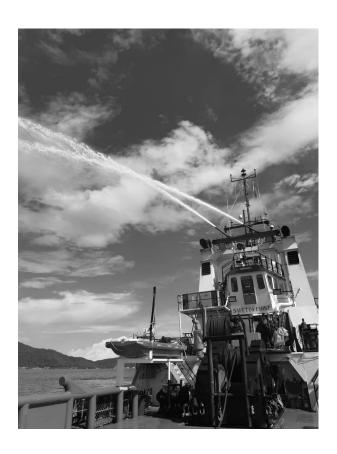

### **ELECTRONIC COMPONENTS**

**Depthfinder:** 1 Furuno FCV 128

FIFI: Yes

Gyro: 1 Litton SR-180

Radar: 2 Furuno ARPA

SSB Radio: 1 Furuno

VHF Radio: 2 Furuno, 2 ICOM