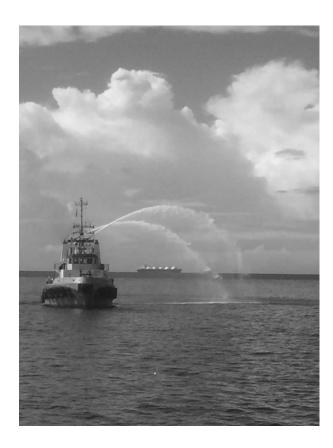

### **ELECTRONIC COMPONENTS**

**Depthfinder:** 1 Furuno FCV 128

FIFI: Yes

Gyro: 1 Litton SR-180

Radar: 2 Furuno ARPA

SSB Radio: 1 Furuno

VHF Radio: 2 Furuno, 2 ICOM