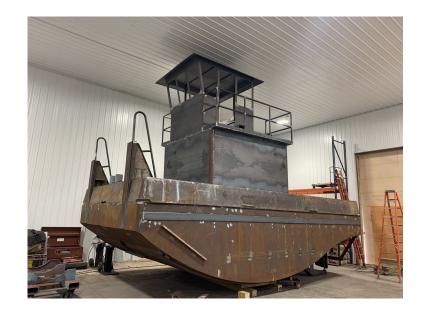

## HEARTLAND BARGE MARINE EQUIPMENT SPECIALISTS

Heartland Barge | Illinois

618-281-4515

**Contact:** mallory.origliosso@hl-companies.com

**Vessel #:** 17181-1 / PB

Price: \$360,000

## **NOTES**

**Engine Count:** 2

| REGISTRATION             | MEASUREMENTS                                    |
|--------------------------|-------------------------------------------------|
| Year Built: 2022         | <b>Length:</b> 25.11 FT./7.6535280000000006 MT. |
| Flag: US                 | <b>Depth:</b> 5 FT./1.524 MT.                   |
| Hull Construction: Steel |                                                 |
| LOCATION                 | TANK MEASURMENTS                                |
| <b>Location:</b> Midwest | Fuel: 1000 Gal./3.8000 MT.                      |

## HEARTLAND BARGE MARINE EQUIPMENT SPECIALISTS

| Main Engine: Cummins              |
|-----------------------------------|
| Horse Power: 610                  |
| <b>Gear:</b> Twin Disc MG-5075-SC |
| Gear Ratio: 2.88:1                |