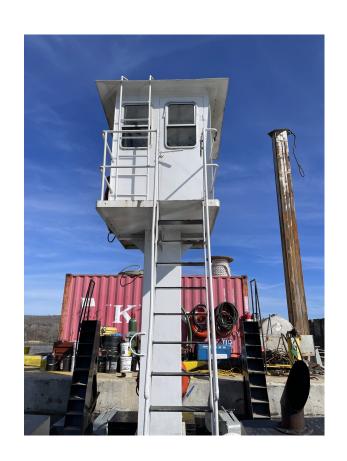

#### **ADDITIONAL IMAGES:**

**Engine Hours:** P: 300, S: 1400

**Gear:** ZF 305-3

**Gear Ratio:** 2.91:7