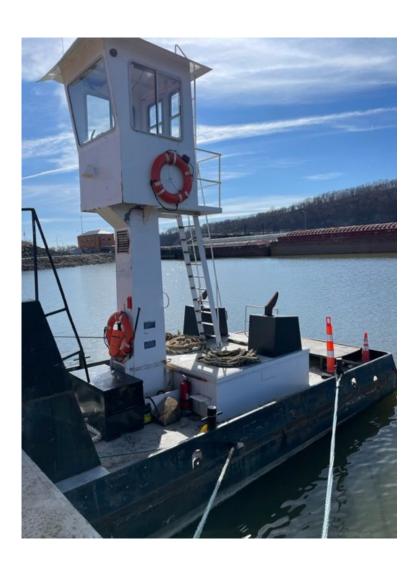

## HEARTLAND BARGE MARINE EQUIPMENT SPECIALISTS

Heartland Barge | Illinois

618-281-4515

**Contact:** scott.korlin@hl-companies.com

Vessel #: 17368 / PB Price: \$265,000

### **NOTES**

| REG | C    | ГО | <b>A T</b> | $\mathbf{\Omega}$ | N  |
|-----|------|----|------------|-------------------|----|
| REU | JO I |    | 41         | U                 | IV |

Year Built: 2018

**Builder:** Marine Inland Fabricators

Flag: US

**Hull Construction:** Steel

#### **MEASUREMENTS**

**Length:** 25.3 FT./7.7114400000000005 MT.

Beam: 14 FT./4.2672 MT.

**Depth:** 5 FT./1.524 MT.

### MARINE EQUIPMENT SPECIALISTS

| Gross Ton: 11                             |                                  |
|-------------------------------------------|----------------------------------|
| Net Ton: 9                                |                                  |
| LOCATION                                  | TANK MEASURMENTS                 |
| <b>Location:</b> Central US               | <b>Fuel:</b> 300 Gal./1.1400 MT. |
| PRIMARY MACHINERY                         |                                  |
| Engine Count: 2                           |                                  |
| Main Engine: John Deere 6068AFM85 Tier II |                                  |
| Horse Power: 600                          |                                  |