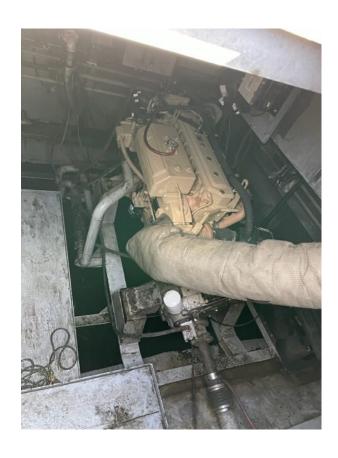

### MARINE EQUIPMENT SPECIALISTS

| Gross Ton: 11                             |                                  |
|-------------------------------------------|----------------------------------|
| Net Ton: 9                                |                                  |
| LOCATION                                  | TANK MEASURMENTS                 |
| <b>Location:</b> Central US               | <b>Fuel:</b> 300 Gal./1.1400 MT. |
| PRIMARY MACHINERY                         |                                  |
| Engine Count: 2                           |                                  |
| Main Engine: John Deere 6068AFM85 Tier II |                                  |
| Horse Power: 600                          |                                  |

#### **ADDITIONAL IMAGES:**

**Engine Hours:** P: 300, S: 1400

**Gear:** ZF 305-3

**Gear Ratio:** 2.91:7