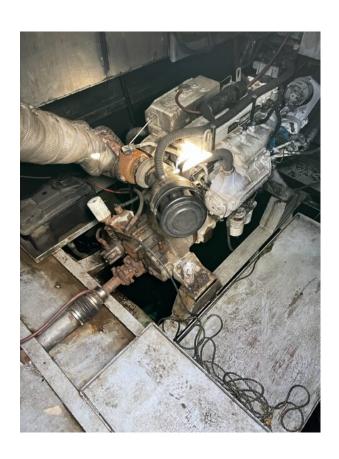

### MARINE EQUIPMENT SPECIALISTS

| Gross Ton: 11                             |                                  |
|-------------------------------------------|----------------------------------|
| Net Ton: 9                                |                                  |
| LOCATION                                  | TANK MEASURMENTS                 |
| <b>Location:</b> Central US               | <b>Fuel:</b> 300 Gal./1.1400 MT. |
| PRIMARY MACHINERY                         |                                  |
| Engine Count: 2                           |                                  |
| Main Engine: John Deere 6068AFM85 Tier II |                                  |
| Horse Power: 600                          |                                  |

#### **ADDITIONAL IMAGES:**

**Engine Hours:** P: 300, S: 1400

**Gear:** ZF 305-3

**Gear Ratio:** 2.91:7