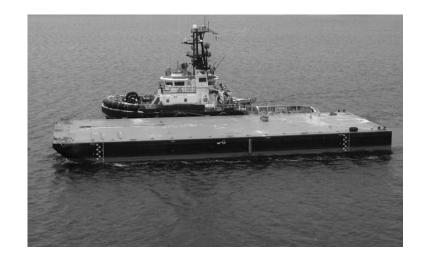

# **HEARTLAND BARGE**

### **NOTES**

In class and recently dry docked.

| REGI  | ST  | $R\Delta$ | ΓΙΟΙ | N |
|-------|-----|-----------|------|---|
| IVEOI | o i | 11/       |      |   |

Year Built: 2013

Flag: Canada

**Hull Construction:** Steel

Deadweight: 1300 T

Classification: ABS-A1

## **MEASUREMENTS**

**Length:** 144 FT./47.24 MT.

**Beam:** 54 FT./17.72 MT.

**Depth:** 10.0 FT./3.28 MT.

Operating Draft: 8.0 FT./2.62 MT.