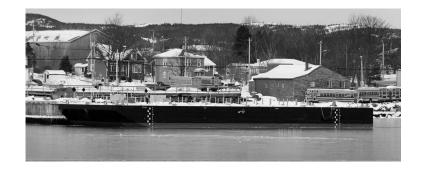

# HEARTLAND BARGE MARINE EQUIPMENT SPECIALISTS

Heartland Barge | Illinois 618-281-4515 **Contact:** scott.korlin@hl-companies.com **Vessel #:** 16691 / BG **Price: \$0** 

#### NOTES

In class and recently dry docked.

| REGISTRATION             | MEASUREMENTS                      |
|--------------------------|-----------------------------------|
| <b>Year Built:</b> 2013  | Length: 144 FT./47.24 MT.         |
| Flag: Canada             | <b>Beam:</b> 54 FT./17.72 MT.     |
| Hull Construction: Steel | <b>Depth:</b> 10.0 FT./3.28 MT.   |
| Deadweight: 1300 T       | Operating Draft: 8.0 FT./2.62 MT. |
| Classification: ABS-A1   |                                   |