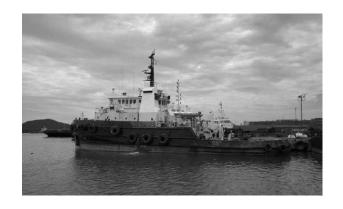

#### **REGISTRATION**

Year Built: 1981

Builder: State Dockyard, Newcastle, Australia

Flag: Panama

**Hull Construction:** Steel

**Displacment:** 570

**Gross Ton:** 760

Net Ton: 228

#### **MEASUREMENTS**

**Length:** 143.7 FT./43.8 MT.

**Beam:** 37.99 FT./11.58 MT.

**Depth:** 19.0 FT./5.79 MT.

Operating Draft: 17.68 FT./5.39 MT.

Gear: Reintjes VAL 2660

Kort Nozzle: Kort Nozzles

**Bow Thrusters:**Lips CPP