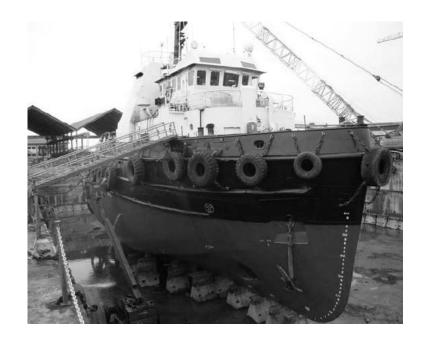

#### **REGISTRATION**

Year Built: 1981

Builder: State Dockyard, Newcastle, Australia

Flag: Panama

**Hull Construction:** Steel

**Displacment:** 570

**Gross Ton:** 760

Net Ton: 228

#### **MEASUREMENTS**

**Length:** 143.7 FT./43.8 MT.

**Beam:** 37.99 FT./11.58 MT.

**Depth:** 19.0 FT./5.79 MT.

Operating Draft: 17.68 FT./5.39 MT.

Gear: Reintjes VAL 2660

Kort Nozzle: Kort Nozzles

**Bow Thrusters:**Lips CPP