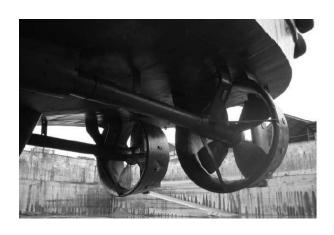

#### **MEASUREMENTS**

**Length:** 143.7 FT./43.8 MT.

**Beam:** 37.99 FT./11.58 MT.

**Depth:** 19.0 FT./5.79 MT.

Operating Draft: 17.68 FT./5.39 MT.

Gear: Reintjes VAL 2660

Kort Nozzle: Kort Nozzles

**Bow Thrusters:**Lips CPP