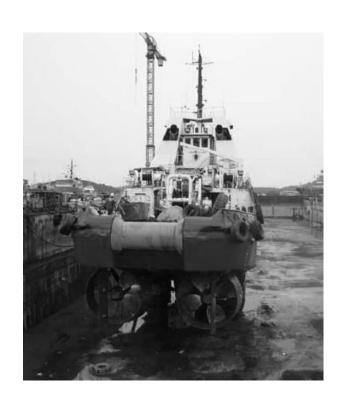

#### **MEASUREMENTS**

**Length:** 143.7 FT./43.8 MT.

**Beam:** 37.99 FT./11.58 MT.

**Depth:** 19.0 FT./5.79 MT.

Operating Draft: 17.68 FT./5.39 MT.

Gear: Reintjes VAL 2660

Kort Nozzle: Kort Nozzles

**Bow Thrusters:**Lips CPP