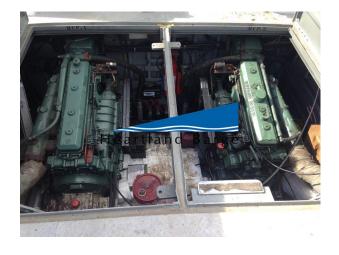

## NOTES

| REGISTRATION                   | MEASUREMENTS                                                                      |
|--------------------------------|-----------------------------------------------------------------------------------|
| Year Built: 1975               | <b>Length:</b> 42 FT./13.78 MT.                                                   |
| Builder: Breaux Bay Craft Inc. | <b>Beam:</b> 14 FT./4.59 MT.                                                      |
| LOCATION                       | PRIMARY MACHINERY                                                                 |
| <b>Location:</b> Louisiana     | Main Engine: Twin Detroit Diesel 6-71 rated at 260  HP each for a total of 520 HP |
|                                | Horse Power: 520                                                                  |

## **ADDITIONAL IMAGES:**