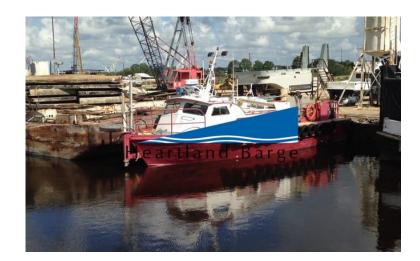

## HEARTLAND BARGE MARINE EQUIPMENT SPECIALISTS

Heartland Barge | Illinois

618-281-4515

**Contact:** mallory.origliosso@hl-companies.com

Vessel #: 17210 / CRB

Price: \$97,000

## NOTES

| REGISTRATION                   | MEASUREMENTS                                                                      |
|--------------------------------|-----------------------------------------------------------------------------------|
| Year Built: 1975               | <b>Length:</b> 42 FT./13.78 MT.                                                   |
| Builder: Breaux Bay Craft Inc. | <b>Beam:</b> 14 FT./4.59 MT.                                                      |
| LOCATION                       | PRIMARY MACHINERY                                                                 |
| <b>Location:</b> Louisiana     | Main Engine: Twin Detroit Diesel 6-71 rated at 260  HP each for a total of 520 HP |
|                                | Horse Power: 520                                                                  |