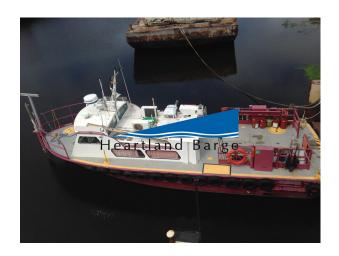

.                                                      |
| LOCATION                       | PRIMARY MACHINERY                                                                 |
| <b>Location:</b> Louisiana     | Main Engine: Twin Detroit Diesel 6-71 rated at 260  HP each for a total of 520 HP |
|                                | Horse Power: 520                                                                  |

Details pertaining to this vessel are obtained from sources believed to be reliable, however we can not guarantee their accuracy. Buyers should instruct surveyors and agents to investigate details for validity. All offers are subject to prior sale, changes in price and / or inventory, and without notice.



## HEARTLAND BARGE MARINE EQUIPMENT SPECIALISTS

## **ADDITIONAL IMAGES:**