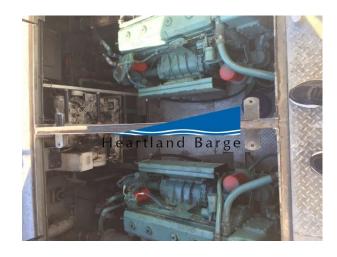

### **NOTES**

Great 16 passenger Crew Boat with up to 20 person capacity. No COI Will need overhauled.

| REGISTRATION                       | MEASUREMENTS                    |
|------------------------------------|---------------------------------|
| Year Built: 1982                   | <b>Length:</b> 41 FT./13.45 MT. |
| <b>Builder:</b> Breaux's Bay Craft | <b>Beam:</b> 14 FT./4.59 MT.    |
| Flag: USA                          | <b>Depth:</b> 6.2 FT./2.03 MT.  |
| Hull Construction: Steel           |                                 |
| LOCATION                           | PRIMARY MACHINERY               |
| Location: GOM                      | Main Engine: 671 Detroit        |
|                                    | Generator Count: 1              |