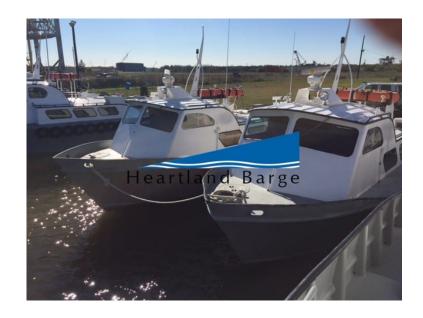

### **NOTES**

Great 16 passenger Crew Boat with up to 20 person capacity. No COI Will need overhauled.

| REGISTRATION                       | MEASUREMENTS                    |
|------------------------------------|---------------------------------|
| Year Built: 1982                   | <b>Length:</b> 41 FT./13.45 MT. |
| <b>Builder:</b> Breaux's Bay Craft | <b>Beam:</b> 14 FT./4.59 MT.    |
| Flag: USA                          | <b>Depth:</b> 6.2 FT./2.03 MT.  |
| Hull Construction: Steel           |                                 |
| LOCATION                           | PRIMARY MACHINERY               |
| Location: GOM                      | Main Engine: 671 Detroit        |
|                                    | Generator Count: 1              |