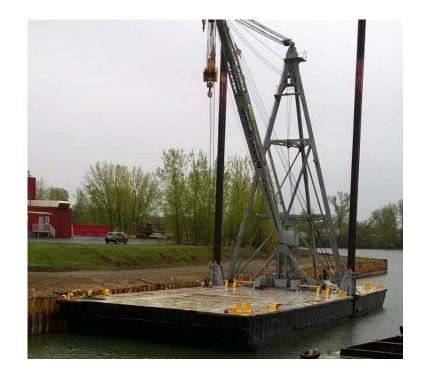

# HEARTLAND BARGE MARINE EQUIPMENT SPECIALISTS

Heartland Barge | Illinois

618-281-4515

**Contact:** jeffery.stephens@hl-companies.com

Vessel #: 17333 / BG Price: \$500,000

#### **NOTES**

Spuds - 2' x 2' x 90' Maximum Lift Capacity - 75 Tons

| Year Built: 1964 |  |  |
|------------------|--|--|
|                  |  |  |

Hull Construction: Steel

Gross Ton: 951

Flag: Canada

**REGISTRATION** 

#### **MEASUREMENTS**

**Length:** 136 FT./41.4528 MT.

Beam: 50 FT./15.24 MT.

**Depth:** 9 FT./2.743200000000000 MT.