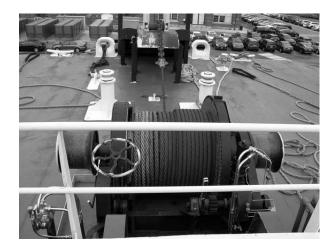

NI |
|----|-----------|-----|-----|----|----|
| KE | Ыï        | STR | KΑΙ | IU | N  |

Year Built: 1993

**Builder:** Trinity Marine Group

**Hull Construction:** Steel

Gross Ton: 5669

**Net Ton:** 3739

#### **LOCATION**

**Location:** GOM

#### **MEASUREMENTS**

**Length:** 316.4 FT./103.8 MT.

Beam: 74 FT./24.28 MT.

**Depth:** 25.0 FT./8.2 MT.



## HEARTLAND BARGE MARINE EQUIPMENT SPECIALISTS

Details pertaining to this vessel are obtained from sources believed to be reliable, however we can not guarantee their accuracy. Buyers should instruct surveyors and agents to investigate details for validity. All offers are subject to prior sale, changes in price and / or inventory, and without notice.

#### **ADDITIONAL IMAGES:**











# HEARTLAND BARGE MARINE EQUIPMENT SPECIALISTS