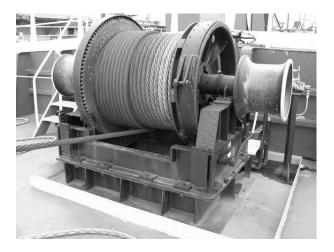

#### **NOTES**

| DE | $\sim$ 10 | TD  | AT  | 10 | NI |
|----|-----------|-----|-----|----|----|
| KE | Ыï        | STR | KΑΙ | IU | N  |

Year Built: 1993

**Builder:** Trinity Marine Group

**Hull Construction:** Steel

Gross Ton: 5669

**Net Ton:** 3739

#### **LOCATION**

**Location:** GOM

#### **MEASUREMENTS**

**Length:** 316.4 FT./103.8 MT.

Beam: 74 FT./24.28 MT.

**Depth:** 25.0 FT./8.2 MT.



## HEARTLAND BARGE MARINE EQUIPMENT SPECIALISTS

Details pertaining to this vessel are obtained from sources believed to be reliable, however we can not guarantee their accuracy. Buyers should instruct surveyors and agents to investigate details for validity. All offers are subject to prior sale, changes in price and / or inventory, and without notice.

#### **ADDITIONAL IMAGES:**











# HEARTLAND BARGE MARINE EQUIPMENT SPECIALISTS