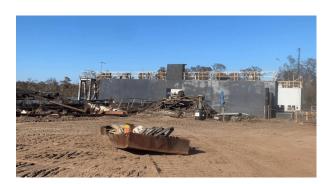

### NOTES

Dry dock is made up of (2) 120x30x7 deck barges side by side. Barges were constructed in the 1980s. Assembly and construction of the dry dock - 1997.

#### REGISTRATION

**Year Built:** 1997

Hull Construction: Steel

LOCATION

Location: GOM

Details pertaining to this vessel are obtained from sources believed to be reliable, however we can not guarantee their accuracy. Buyers should instruct surveyors and agents to investigate details for validity. All offers are subject to prior sale, changes in price and / or inventory, and without notice.