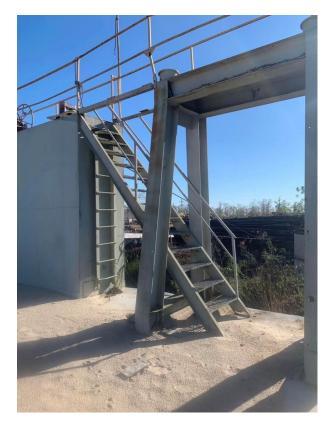

### NOTES

Dry dock is made up of (2) 120x30x7 deck barges side by side. Barges were constructed in the 1980s. Assembly and construction of the dry dock - 1997.

#### REGISTRATION

**Year Built:** 1997

Hull Construction: Steel

LOCATION

Location: GOM

Details pertaining to this vessel are obtained from sources believed to be reliable, however we can not guarantee their accuracy. Buyers should instruct surveyors and agents to investigate details for validity. All offers are subject to prior sale, changes in price and / or inventory, and without notice.