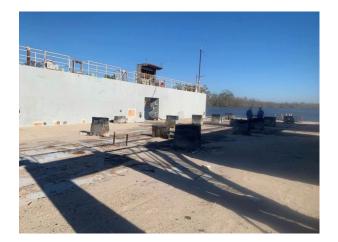

### NOTES

Dry dock is made up of (2) 120x30x7 deck barges side by side. Barges were constructed in the 1980s. Assembly and construction of the dry dock - 1997.

#### REGISTRATION

**Year Built:** 1997

Hull Construction: Steel

LOCATION

Location: GOM

Details pertaining to this vessel are obtained from sources believed to be reliable, however we can not guarantee their accuracy. Buyers should instruct surveyors and agents to investigate details for validity. All offers are subject to prior sale, changes in price and / or inventory, and without notice.