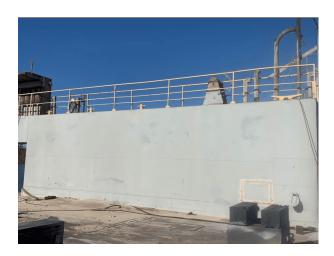

### NOTES

Dry dock is made up of (2) 120x30x7 deck barges side by side. Barges were constructed in the 1980s. Assembly and construction of the dry dock - 1997.

#### REGISTRATION

**Year Built:** 1997

Hull Construction: Steel

LOCATION

Location: GOM

Details pertaining to this vessel are obtained from sources believed to be reliable, however we can not guarantee their accuracy. Buyers should instruct surveyors and agents to investigate details for validity. All offers are subject to prior sale, changes in price and / or inventory, and without notice.