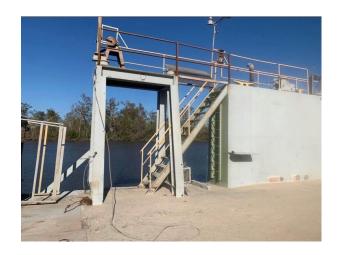

### NOTES

Dry dock is made up of (2) 120x30x7 deck barges side by side. Barges were constructed in the 1980s. Assembly and construction of the dry dock - 1997.

#### REGISTRATION

**Year Built:** 1997

Hull Construction: Steel

LOCATION

Location: GOM

Details pertaining to this vessel are obtained from sources believed to be reliable, however we can not guarantee their accuracy. Buyers should instruct surveyors and agents to investigate details for validity. All offers are subject to prior sale, changes in price and / or inventory, and without notice.