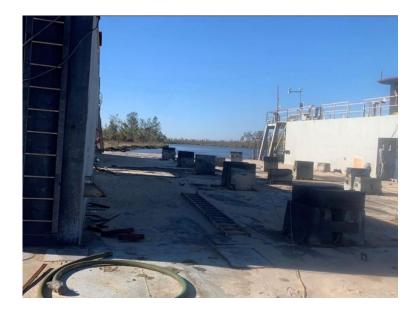

### NOTES

Dry dock is made up of (2) 120x30x7 deck barges side by side. Barges were constructed in the 1980s. Assembly and construction of the dry dock - 1997.

#### REGISTRATION

**Year Built:** 1997

Hull Construction: Steel

LOCATION

Location: GOM

Details pertaining to this vessel are obtained from sources believed to be reliable, however we can not guarantee their accuracy. Buyers should instruct surveyors and agents to investigate details for validity. All offers are subject to prior sale, changes in price and / or inventory, and without notice.