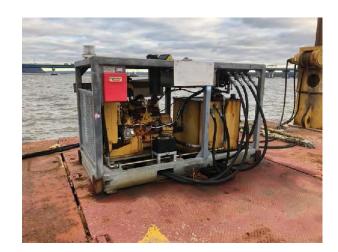

#### **NOTES**

For Lease Only:

- (9) 40' x 10' x 7' Sectionals
- (3) 20' x 10' x 7' Sectionals
- (2) Spud winches
- (1) Kubota Hydraulic Power Unit
- (2) Spuds 24" diameter x 70' long