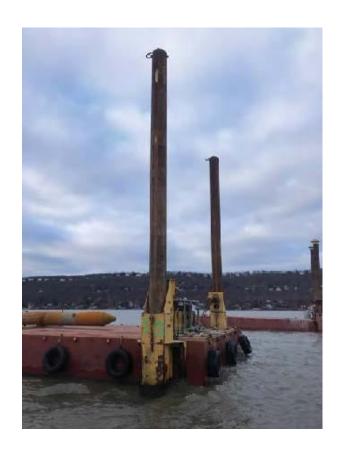

#### **NOTES**

For Lease Only:

- (9) 40' x 10' x 7' Sectionals
- (3) 20' x 10' x 7' Sectionals
- (2) Spud winches
- (1) Kubota Hydraulic Power Unit
- (2) Spuds 24" diameter x 70' long