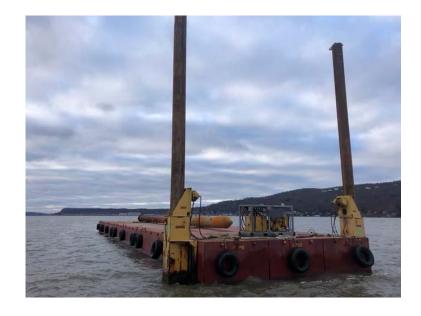

#### **NOTES**

For Lease Only:

- (9) 40' x 10' x 7' Sectionals
- (3) 20' x 10' x 7' Sectionals
- (2) Spud winches
- (1) Kubota Hydraulic Power Unit
- (2) Spuds 24" diameter x 70' long

#### **REGISTRATION**

Year Built: 2003

Flag: US

**Hull Construction:** Steel

### **MEASUREMENTS**

**Length:** 140 FT./45.93 MT.

Beam: 30 FT./9.84 MT.

**Depth:** 7.0 FT./2.3 MT.