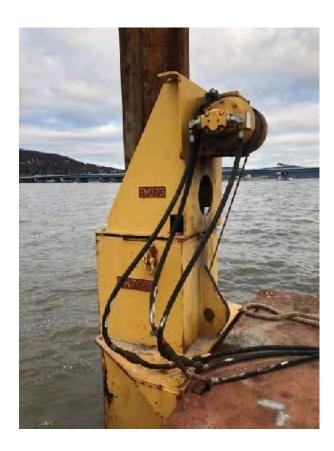

#### **NOTES**

For Lease Only:

- (9) 40' x 10' x 7' Sectionals
- (3) 20' x 10' x 7' Sectionals
- (2) Spud winches
- (1) Kubota Hydraulic Power Unit
- (2) Spuds 24" diameter x 70' long