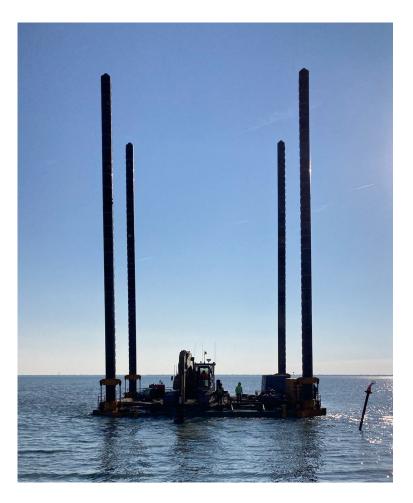

## NOTES

(8) 40' x 10' x 5' Sections Container (4) Spud Bottoms/ (4) Spud Tops (4) Elevating Spuds

## MEASUREMENTS

Length: 40 FT./12.192 MT.

Beam: 10 FT./3.048 MT.

**Depth:** 5 FT./1.524 MT.