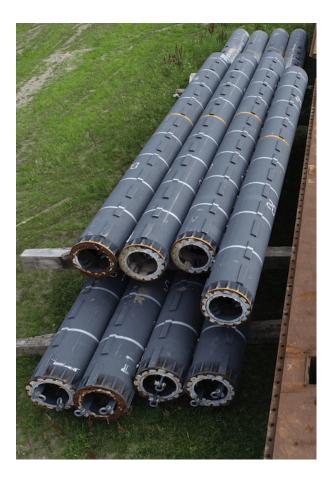

## NOTES

(8) 40' x 10' x 5' Sections Container (4) Spud Bottoms/ (4) Spud Tops (4) Elevating Spuds