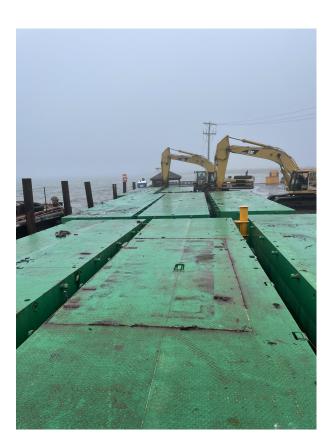

## NOTES

(8) 40' x 10' x 5' Sections Container (4) Spud Bottoms/ (4) Spud Tops (4) Elevating Spuds