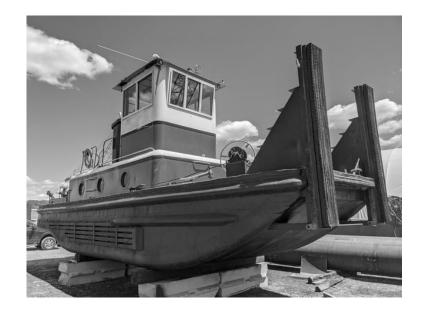

### HEARTLAND BARGE

**MARINE EQUIPMENT SPECIALISTS** 

Heartland Barge | Illinois

618-281-4515

**Contact:** mallory.origliosso@hl-companies.com

**Vessel #:** 17040 / PB **Price: \$148,500** 

Year Built: 1945

**Builder:** Marietta Manufacturing

Flag: US

**Hull Construction:** Steel

#### **MEASUREMENTS**

Length: 42 FT./13.78 MT.

Beam: 12 FT./3.94 MT.

#### **PRIMARY MACHINERY**

Main Engine: Cummins 6CTA8.3-M1

Horse Power: 500