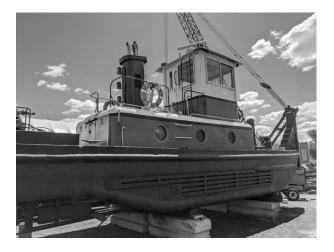

mathbf{r}$ | SIST  | $\mathbf{n}$          | ı   | ,,, |

Year Built: 1945

**Builder:** Marietta Manufacturing

Flag: US

**Hull Construction:** Steel

#### **LOCATION**

**Location:** Midwest

#### **MEASUREMENTS**

Length: 42 FT./13.78 MT.

Beam: 12 FT./3.94 MT.

#### **PRIMARY MACHINERY**

Main Engine: Cummins 6CTA8.3-M1

Horse Power: 500



## HEARTLAND BARGE MARINE EQUIPMENT SPECIALISTS

Gear: Twin Disc MG5091SC

Gear Ratio: 3.38:1

Prop Diameter:36"

Details pertaining to this vessel are obtained from sources believed to be reliable, however we can not guarantee their accuracy. Buyers should instruct surveyors and agents to investigate details for validity. All offers are subject to prior sale, changes in price and / or inventory, and without notice.

#### **ADDITIONAL IMAGES:**







# HEARTLAND BARGE MARINE EQUIPMENT SPECIALISTS