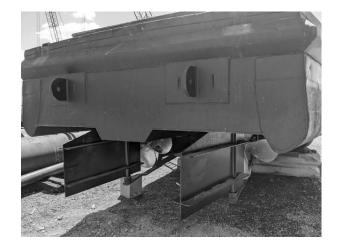

\mathbf{r}$ | SIST  | $\mathbf{n}$          | ı   | ,,, |

Year Built: 1945

**Builder:** Marietta Manufacturing

Flag: US

**Hull Construction:** Steel

#### **LOCATION**

**Location:** Midwest

#### **MEASUREMENTS**

Length: 42 FT./13.78 MT.

Beam: 12 FT./3.94 MT.

#### **PRIMARY MACHINERY**

Main Engine: Cummins 6CTA8.3-M1

Horse Power: 500



## HEARTLAND BARGE MARINE EQUIPMENT SPECIALISTS

Gear: Twin Disc MG5091SC

Gear Ratio: 3.38:1

Prop Diameter:36"

Details pertaining to this vessel are obtained from sources believed to be reliable, however we can not guarantee their accuracy. Buyers should instruct surveyors and agents to investigate details for validity. All offers are subject to prior sale, changes in price and / or inventory, and without notice.

#### **ADDITIONAL IMAGES:**







# HEARTLAND BARGE MARINE EQUIPMENT SPECIALISTS