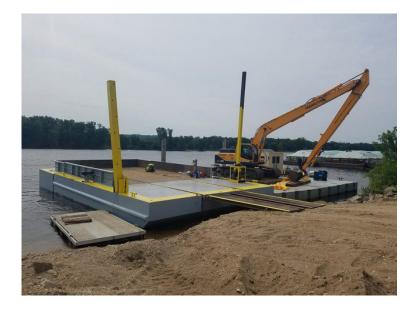

## HEARTLAND BARGE MARINE EQUIPMENT SPECIALISTS

Heartland Barge | Illinois 618-281-4515 **Contact:** scott.korlin@hl-companies.com **Vessel #:** 17381 / BG **Price: \$265,000** 

## NOTES

30 X 60 CUSTOM SHOP BUILT 2017 (3) 10 X 48 X 6 WITH RAKES (1) 30 X 12 X 6 STERN 2 POWERED SPUDS ON HYDRAULIC WINCHES HYDRAULIC POWER UNIT WITH 12HP HONDA AND WIRELESS REMOTE CONTROLL FOR WINCHES 2 LOADING RAMPS

| REGISTRATION | REC | gis. | TRA | ۱T | ON |
|--------------|-----|------|-----|----|----|
|--------------|-----|------|-----|----|----|

LOCATION

Year Built: 2017

Location: East Coast

Flag: USA

Hull Construction: Steel