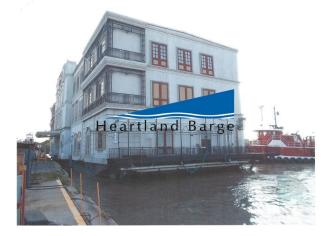

Barge | Illinois 618-281-4515 **Contact:** terry.robinson@hl-companies.com **Vessel #:** 16454 / BG **Price: \$0** 



#### NOTES

#### REGISTRATION

Year Built: 1969

Builder: American Marine Corp

Flag: US

Hull Construction: Steel

**Gross Ton:** 12379

Net Ton: 12379

#### LOCATION

Location: GOM

#### **MEASUREMENTS**

Length: 240.1 FT./78.77 MT.

Beam: 72.1 FT./23.65 MT.

**Depth:** 14.0 FT./4.59 MT.



# HEARTLAND BARGE MARINE EQUIPMENT SPECIALISTS

Details pertaining to this vessel are obtained from sources believed to be reliable, however we can not guarantee their accuracy. Buyers should instruct surveyors and agents to investigate details for validity. All offers are subject to prior sale, changes in price and / or inventory, and without notice.

### **ADDITIONAL IMAGES:**