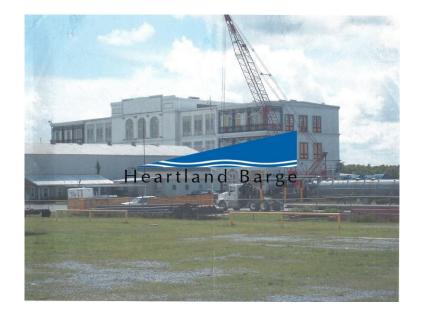

## HEARTLAND BARGE MARINE EQUIPMENT SPECIALISTS

Heartland Barge | Illinois 618-281-4515 **Contact:** terry.robinson@hl-companies.com **Vessel #:** 16454 / BG **Price: \$0** 

#### REGISTRATION

Year Built: 1969

Builder: American Marine Corp

Flag: US

Hull Construction: Steel

**Gross Ton:** 12379

Net Ton: 12379

#### LOCATION

Location: GOM

#### **MEASUREMENTS**

Length: 240.1 FT./78.77 MT.

Beam: 72.1 FT./23.65 MT.

**Depth:** 14.0 FT./4.59 MT.