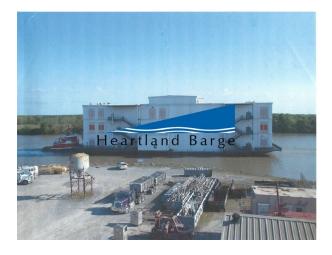

## HEARTLAND BARGE MARINE EQUIPMENT SPECIALISTS

Heartland Barge | Illinois 618-281-4515 **Contact:** terry.robinson@hl-companies.com **Vessel #:** 16454 / BG **Price: \$0** 

#### REGISTRATION

Year Built: 1969

Builder: American Marine Corp

Flag: US

Hull Construction: Steel

**Gross Ton:** 12379

Net Ton: 12379

#### LOCATION

Location: GOM

#### **MEASUREMENTS**

Length: 240.1 FT./78.77 MT.

Beam: 72.1 FT./23.65 MT.

**Depth:** 14.0 FT./4.59 MT.