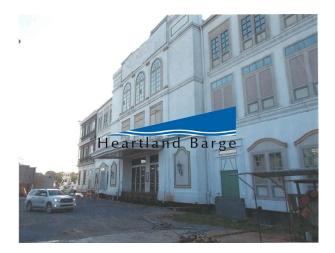

d Barge | Illinois 618-281-4515 **Contact:** terry.robinson@hl-companies.com **Vessel #:** 16454 / BG **Price: \$0** 



#### NOTES

#### REGISTRATION

Year Built: 1969

Builder: American Marine Corp

Flag: US

Hull Construction: Steel

**Gross Ton:** 12379

Net Ton: 12379

#### LOCATION

Location: GOM

#### **MEASUREMENTS**

Length: 240.1 FT./78.77 MT.

Beam: 72.1 FT./23.65 MT.

**Depth:** 14.0 FT./4.59 MT.



# HEARTLAND BARGE MARINE EQUIPMENT SPECIALISTS

Details pertaining to this vessel are obtained from sources believed to be reliable, however we can not guarantee their accuracy. Buyers should instruct surveyors and agents to investigate details for validity. All offers are subject to prior sale, changes in price and / or inventory, and without notice.

### **ADDITIONAL IMAGES:**