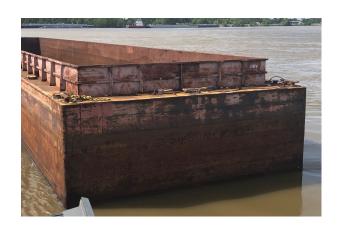

## HEARTLAND BARGE MARINE EQUIPMENT SPECIALISTS

Heartland Barge | Illinois

618-281-4515

**Contact:** mallory.origliosso@hl-companies.com

Vessel #: 17188 / BG Price: \$348,000



#### **NOTES**

### **REGISTRATION**

Year Built: 1996

Flag: US

**Hull Construction:** Steel

## **LOCATION**

Location: Gulf

Details pertaining to this vessel are obtained from sources believed to be reliable, however we can not guarantee their accuracy. Buyers should instruct surveyors and agents to investigate details for validity. All offers are subject to prior sale, changes in price and / or inventory, and without notice.

#### **ADDITIONAL IMAGES:**







# HEARTLAND BARGE MARINE EQUIPMENT SPECIALISTS