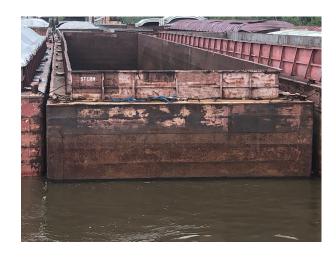

## HEARTLAND BARGE MARINE EQUIPMENT SPECIALISTS

Heartland Barge | Illinois

618-281-4515

**Contact:** mallory.origliosso@hl-companies.com

Vessel #: 17188 / BG Price: \$348,000



#### **NOTES**

### **REGISTRATION**

Year Built: 1996

Flag: US

**Hull Construction:** Steel

## **LOCATION**

Location: Gulf

Details pertaining to this vessel are obtained from sources believed to be reliable, however we can not guarantee their accuracy. Buyers should instruct surveyors and agents to investigate details for validity. All offers are subject to prior sale, changes in price and / or inventory, and without notice.

#### **ADDITIONAL IMAGES:**







# HEARTLAND BARGE MARINE EQUIPMENT SPECIALISTS