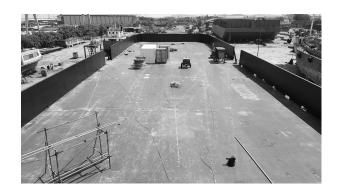

Charter with File #TG 16679 Available March 2023

| DEC | уют   | ЪΛТ | IVVI. |
|-----|-------|-----|-------|
| REU | ו כונ | RAT | IUI   |

Year Built: 2009

Flag: Panama

**Hull Construction:** Steel

Deadweight: 5.800 MT

Classification: Isthmus Bureau of Shipping

Gross Ton: 2603

**Net Ton:** 781

#### **MEASUREMENTS**

Length: 268.8 FT./81.93 MT.

Beam: 80.05 FT./24.4 MT.

**Depth:** 12.29 FT./3.75 MT.



# HEARTLAND BARGE MARINE EQUIPMENT SPECIALISTS

Details pertaining to this vessel are obtained from sources believed to be reliable, however we can not guarantee their accuracy. Buyers should instruct surveyors and agents to investigate details for validity. All offers are subject to prior sale, changes in price and / or inventory, and without notice.

#### **ADDITIONAL IMAGES:**