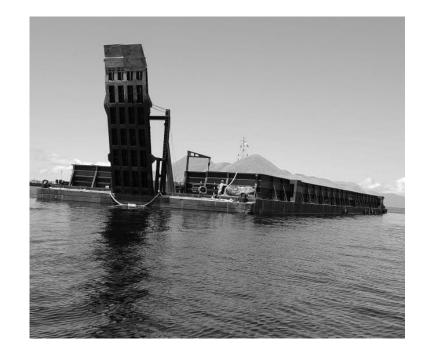

### **NOTES**

5800 MT. Loadline Certified Deck Barge with Ramp and Bin Walls. Package Charter with File #TG 16679 Available March 2023

| DEC | уют   | ЪΛТ | IVVI. |
|-----|-------|-----|-------|
| REU | ו כונ | RAT | IUI   |

Year Built: 2009

Flag: Panama

**Hull Construction:** Steel

Deadweight: 5.800 MT

Classification: Isthmus Bureau of Shipping

Gross Ton: 2603

**Net Ton:** 781

#### **MEASUREMENTS**

Length: 268.8 FT./81.93 MT.

Beam: 80.05 FT./24.4 MT.

**Depth:** 12.29 FT./3.75 MT.