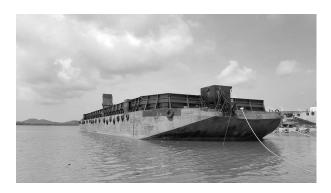

rter with File #TG 16679 Available March 2023

| DEC | уют   | ЪΛТ | IVVI. |
|-----|-------|-----|-------|
| REU | ו כונ | RAT | IUI   |

Year Built: 2009

Flag: Panama

**Hull Construction:** Steel

Deadweight: 5.800 MT

Classification: Isthmus Bureau of Shipping

Gross Ton: 2603

**Net Ton:** 781

#### **MEASUREMENTS**

Length: 268.8 FT./81.93 MT.

Beam: 80.05 FT./24.4 MT.

**Depth:** 12.29 FT./3.75 MT.



# HEARTLAND BARGE MARINE EQUIPMENT SPECIALISTS

Details pertaining to this vessel are obtained from sources believed to be reliable, however we can not guarantee their accuracy. Buyers should instruct surveyors and agents to investigate details for validity. All offers are subject to prior sale, changes in price and / or inventory, and without notice.

#### **ADDITIONAL IMAGES:**