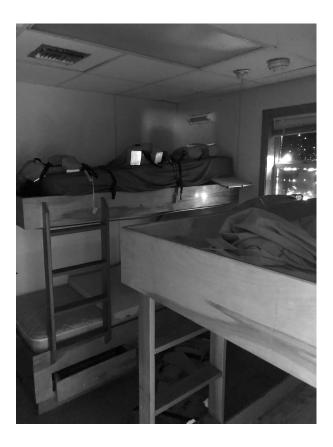

### NOTES

Portable Living Accommodations for 8 people

#### ACCOMMODATIONS

#### Berths: 8

Details pertaining to this vessel are obtained from sources believed to be reliable, however we can not guarantee their accuracy. Buyers should instruct surveyors and agents to investigate details for validity. All offers are subject to prior sale, changes in price and / or inventory, and without notice.