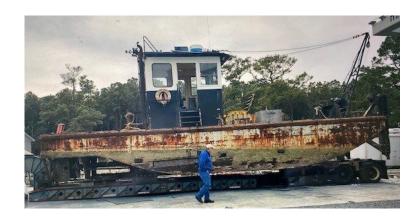

# HEARTLAND BARGE MARINE EQUIPMENT SPECIALISTS

Heartland Barge | Illinois

618-281-4515

**Contact:** mallory.origliosso@hl-companies.com

**Vessel #:** 17185 / PB

Price: \$81,000

#### **REGISTRATION**

Year Built: 1967

Builder: New Bern Shipyards Inc.

Flag: US

**Hull Construction:** Steel

**Gross Ton:** 29

Net Ton: 20

#### **PRIMARY MACHINERY**

Main Engine: Twin Detroit 6-71

Horse Power: 476

**Engine Hours:** 818