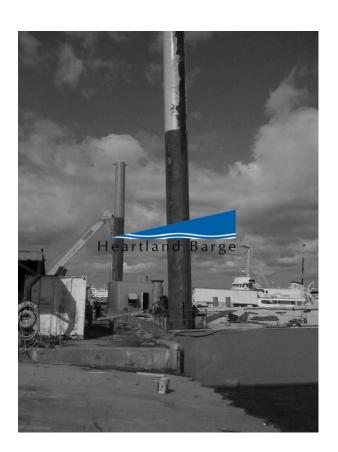

|          | ч |
| 111 | u,        |                  | $\mathbf{r}$ |    |          | • |

Year Built: 1973

**Builder:** Bethlehem Shipyard

Flag: USA

**Hull Construction:** Steel

Displacment: 962.4

Deadweight: 3600

Gross Ton: 1466

**Net Ton:** 1466

### **MEASUREMENTS**

**Length:** 101 FT./33.14 MT.

Beam: 96 FT./31.5 MT.

**Depth:** 18.0 FT./5.91 MT.



## HEARTLAND BARGE MARINE EQUIPMENT SPECIALISTS

#### **LOCATION**

**Location:** Southeast US

Details pertaining to this vessel are obtained from sources believed to be reliable, however we can not guarantee their accuracy. Buyers should instruct surveyors and agents to investigate details for validity. All offers are subject to prior sale, changes in price and / or inventory, and without notice.

### **ADDITIONAL IMAGES:**