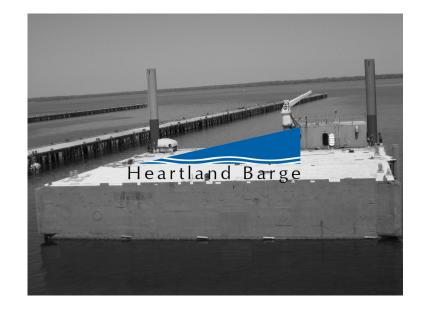

# HEARTLAND BARGE MARINE EQUIPMENT SPECIALISTS

Heartland Barge | Illinois

618-281-4515

**Contact:** jeffery.stephens@hl-companies.com

**Vessel #:** 15986 / BG **Price: \$371,000** 

Year Built: 1973

**Builder:** Bethlehem Shipyard

Flag: USA

**Hull Construction:** Steel

Displacment: 962.4

Deadweight: 3600

Gross Ton: 1466

**Net Ton:** 1466

### **MEASUREMENTS**

**Length:** 101 FT./33.14 MT.

Beam: 96 FT./31.5 MT.

**Depth:** 18.0 FT./5.91 MT.