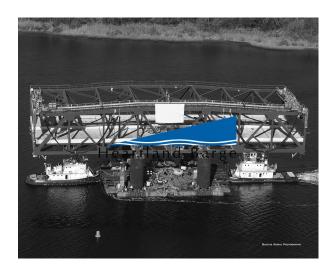

|          | ч |
| 111 | u,        |                  | $\mathbf{r}$ |    |          | • |

Year Built: 1973

**Builder:** Bethlehem Shipyard

Flag: USA

**Hull Construction:** Steel

Displacment: 962.4

Deadweight: 3600

Gross Ton: 1466

**Net Ton:** 1466

### **MEASUREMENTS**

**Length:** 101 FT./33.14 MT.

Beam: 96 FT./31.5 MT.

**Depth:** 18.0 FT./5.91 MT.



## HEARTLAND BARGE MARINE EQUIPMENT SPECIALISTS

#### **LOCATION**

**Location:** Southeast US

Details pertaining to this vessel are obtained from sources believed to be reliable, however we can not guarantee their accuracy. Buyers should instruct surveyors and agents to investigate details for validity. All offers are subject to prior sale, changes in price and / or inventory, and without notice.

### **ADDITIONAL IMAGES:**