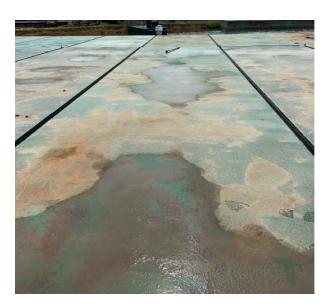

Heartland Barge | Illinois 618-281-4515 **Contact:** mallory.origliosso@hl-companies.com **Vessel #:** 17507 / BG **Price: Please contact us for Price.** 



### NOTES

8 Available

### REGISTRATION

Hull Construction: Steel

#### MEASUREMENTS

Length: 41.4 FT./12.61872 MT.

Beam: 10.8 FT./3.2918400000000005 MT.

**Depth:** 5 FT./1.524 MT.

#### LOCATION

Location: East Coast



Details pertaining to this vessel are obtained from sources believed to be reliable, however we can not guarantee their accuracy. Buyers should instruct surveyors and agents to investigate details for validity. All offers are subject to prior sale, changes in price and / or inventory, and without notice.

### **ADDITIONAL IMAGES:**