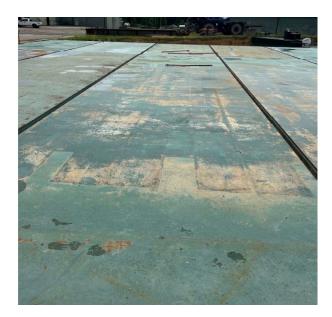

Heartland Barge | Illinois 618-281-4515 **Contact:** mallory.origliosso@hl-companies.com **Vessel #:** 17507 / BG **Price: Please contact us for Price.** 



### NOTES

8 Available

### REGISTRATION

Hull Construction: Steel

#### MEASUREMENTS

Length: 41.4 FT./12.61872 MT.

Beam: 10.8 FT./3.2918400000000005 MT.

**Depth:** 5 FT./1.524 MT.

#### LOCATION

Location: East Coast



Details pertaining to this vessel are obtained from sources believed to be reliable, however we can not guarantee their accuracy. Buyers should instruct surveyors and agents to investigate details for validity. All offers are subject to prior sale, changes in price and / or inventory, and without notice.

### **ADDITIONAL IMAGES:**