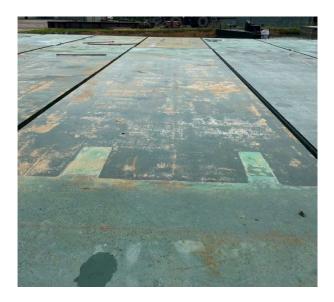

Heartland Barge | Illinois 618-281-4515 **Contact:** mallory.origliosso@hl-companies.com **Vessel #:** 17507 / BG **Price: Please contact us for Price.** 



### NOTES

8 Available

### REGISTRATION

Hull Construction: Steel

#### MEASUREMENTS

Length: 41.4 FT./12.61872 MT.

Beam: 10.8 FT./3.2918400000000005 MT.

**Depth:** 5 FT./1.524 MT.

#### LOCATION

Location: East Coast



Details pertaining to this vessel are obtained from sources believed to be reliable, however we can not guarantee their accuracy. Buyers should instruct surveyors and agents to investigate details for validity. All offers are subject to prior sale, changes in price and / or inventory, and without notice.

### **ADDITIONAL IMAGES:**