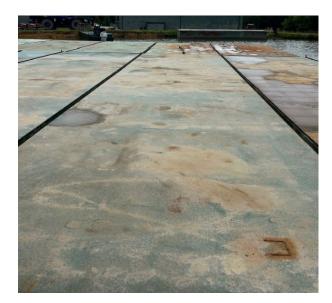

Heartland Barge | Illinois 618-281-4515 **Contact:** mallory.origliosso@hl-companies.com **Vessel #:** 17507 / BG **Price: Please contact us for Price.** 



### NOTES

8 Available

### REGISTRATION

Hull Construction: Steel

#### MEASUREMENTS

Length: 41.4 FT./12.61872 MT.

Beam: 10.8 FT./3.2918400000000005 MT.

**Depth:** 5 FT./1.524 MT.

#### LOCATION

Location: East Coast



Details pertaining to this vessel are obtained from sources believed to be reliable, however we can not guarantee their accuracy. Buyers should instruct surveyors and agents to investigate details for validity. All offers are subject to prior sale, changes in price and / or inventory, and without notice.

### **ADDITIONAL IMAGES:**