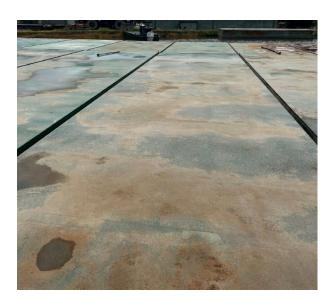

Heartland Barge | Illinois 618-281-4515 **Contact:** mallory.origliosso@hl-companies.com **Vessel #:** 17507 / BG **Price: Please contact us for Price.** 



### NOTES

8 Available

### REGISTRATION

Hull Construction: Steel

#### MEASUREMENTS

Length: 41.4 FT./12.61872 MT.

Beam: 10.8 FT./3.2918400000000005 MT.

**Depth:** 5 FT./1.524 MT.

#### LOCATION

Location: East Coast



Details pertaining to this vessel are obtained from sources believed to be reliable, however we can not guarantee their accuracy. Buyers should instruct surveyors and agents to investigate details for validity. All offers are subject to prior sale, changes in price and / or inventory, and without notice.

### **ADDITIONAL IMAGES:**