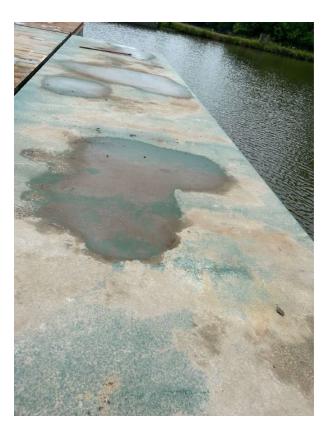

Heartland Barge | Illinois 618-281-4515 **Contact:** mallory.origliosso@hl-companies.com **Vessel #:** 17507 / BG **Price: Please contact us for Price.** 



### NOTES

8 Available

### REGISTRATION

Hull Construction: Steel

#### MEASUREMENTS

Length: 41.4 FT./12.61872 MT.

Beam: 10.8 FT./3.2918400000000005 MT.

**Depth:** 5 FT./1.524 MT.

#### LOCATION

Location: East Coast



Details pertaining to this vessel are obtained from sources believed to be reliable, however we can not guarantee their accuracy. Buyers should instruct surveyors and agents to investigate details for validity. All offers are subject to prior sale, changes in price and / or inventory, and without notice.

### **ADDITIONAL IMAGES:**