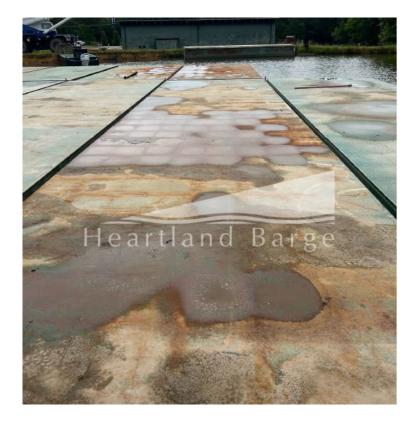

Heartland Barge | Illinois 618-281-4515 **Contact:** mallory.origliosso@hl-companies.com **Vessel #:** 17507 / BG **Price: Please contact us for Price.** 



### NOTES

8 Available

### REGISTRATION

Hull Construction: Steel

#### MEASUREMENTS

Length: 41.4 FT./12.61872 MT.

Beam: 10.8 FT./3.2918400000000005 MT.

**Depth:** 5 FT./1.524 MT.

#### LOCATION

Location: East Coast



Details pertaining to this vessel are obtained from sources believed to be reliable, however we can not guarantee their accuracy. Buyers should instruct surveyors and agents to investigate details for validity. All offers are subject to prior sale, changes in price and / or inventory, and without notice.

### **ADDITIONAL IMAGES:**