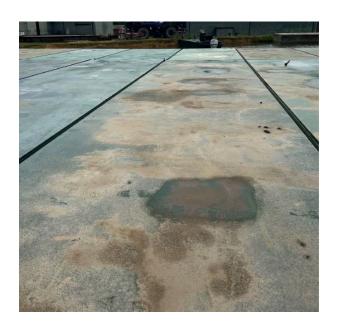

Heartland Barge | Illinois 618-281-4515 **Contact:** mallory.origliosso@hl-companies.com **Vessel #:** 17507 / BG **Price: Please contact us for Price.** 



### NOTES

8 Available

### REGISTRATION

Hull Construction: Steel

#### MEASUREMENTS

Length: 41.4 FT./12.61872 MT.

Beam: 10.8 FT./3.2918400000000005 MT.

**Depth:** 5 FT./1.524 MT.

#### LOCATION

Location: East Coast



Details pertaining to this vessel are obtained from sources believed to be reliable, however we can not guarantee their accuracy. Buyers should instruct surveyors and agents to investigate details for validity. All offers are subject to prior sale, changes in price and / or inventory, and without notice.

### **ADDITIONAL IMAGES:**