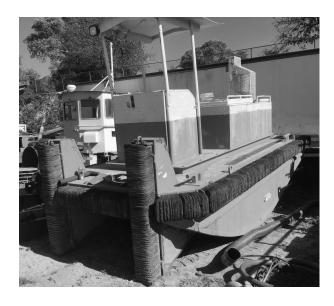

LAND BARGE MARINE EQUIPMENT SPECIALISTS

Heartland Barge | Illinois

618-281-4515

**Contact:** mallory.origliosso@hl-companies.com

Vessel #: 17088 / PB Price: \$37,000



#### **NOTES**

| MEASUREMENTS                   |
|--------------------------------|
| <b>Length:</b> 23 FT./7.55 MT. |
| <b>Beam:</b> 9 FT./2.95 MT.    |
|                                |
|                                |

Details pertaining to this vessel are obtained from sources believed to be reliable, however we can not guarantee their accuracy. Buyers should instruct surveyors and agents to investigate details for validity. All offers are subject to prior sale, changes in price and / or inventory, and without notice.

#### **ADDITIONAL IMAGES:**



## HEARTLAND BARGE

### **MARINE EQUIPMENT SPECIALISTS**