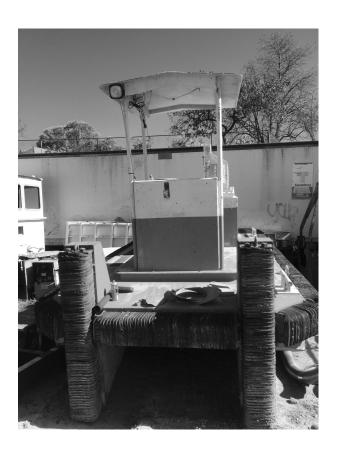

RTLAND BARGE MARINE EQUIPMENT SPECIALISTS

Heartland Barge | Illinois

618-281-4515

**Contact:** mallory.origliosso@hl-companies.com

Vessel #: 17088 / PB Price: \$37,000



#### **NOTES**

| MEASUREMENTS                   |
|--------------------------------|
| <b>Length:</b> 23 FT./7.55 MT. |
| <b>Beam:</b> 9 FT./2.95 MT.    |
|                                |
|                                |

Details pertaining to this vessel are obtained from sources believed to be reliable, however we can not guarantee their accuracy. Buyers should instruct surveyors and agents to investigate details for validity. All offers are subject to prior sale, changes in price and / or inventory, and without notice.

#### **ADDITIONAL IMAGES:**



## HEARTLAND BARGE

### **MARINE EQUIPMENT SPECIALISTS**