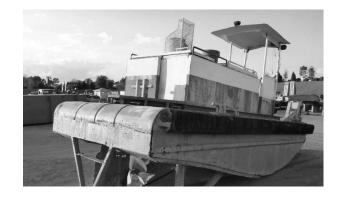

EARTLAND BARGE MARINE EQUIPMENT SPECIALISTS

Heartland Barge | Illinois

618-281-4515

**Contact:** mallory.origliosso@hl-companies.com

Vessel #: 17088 / PB Price: \$37,000



#### **NOTES**

| MEASUREMENTS                   |
|--------------------------------|
| <b>Length:</b> 23 FT./7.55 MT. |
| <b>Beam:</b> 9 FT./2.95 MT.    |
|                                |
|                                |

Details pertaining to this vessel are obtained from sources believed to be reliable, however we can not guarantee their accuracy. Buyers should instruct surveyors and agents to investigate details for validity. All offers are subject to prior sale, changes in price and / or inventory, and without notice.

#### **ADDITIONAL IMAGES:**



## HEARTLAND BARGE

### **MARINE EQUIPMENT SPECIALISTS**