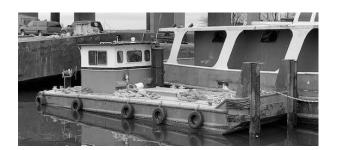

|             | TI | 14 |
|-----|-------|-------------|----|----|
| KEU | 312 I | $\Gamma RA$ | H  | JΝ |

Flag: US

**Hull Construction:** Steel

#### **LOCATION**

**Location:** East Coast

#### **MEASUREMENTS**

Length: 31 FT./10.17 MT.

**Beam:** 11.5 FT./3.77 MT.

**Depth:** 4.0 FT./1.31 MT.

#### **PRIMARY MACHINERY**

Main Engine: Detroit Diesel 671

Horse Power: 225

Gear: Twin Disc



# HEARTLAND BARGE MARINE EQUIPMENT SPECIALISTS

Gear Ratio: 3:1

Details pertaining to this vessel are obtained from sources believed to be reliable, however we can not guarantee their accuracy. Buyers should instruct surveyors and agents to investigate details for validity. All offers are subject to prior sale, changes in price and / or inventory, and without notice.

#### **ADDITIONAL IMAGES:**