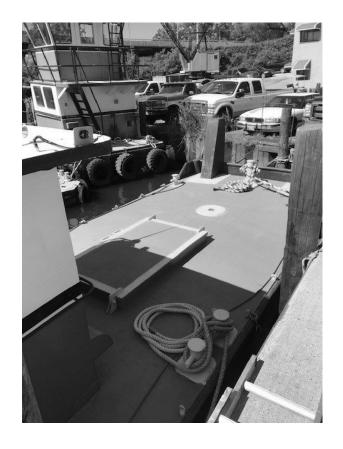

|             | TI | 14 |
|-----|-------|-------------|----|----|
| KEU | 312 I | $\Gamma RA$ | H  | JΝ |

Flag: US

**Hull Construction:** Steel

#### **LOCATION**

**Location:** East Coast

#### **MEASUREMENTS**

Length: 31 FT./10.17 MT.

**Beam:** 11.5 FT./3.77 MT.

**Depth:** 4.0 FT./1.31 MT.

#### **PRIMARY MACHINERY**

Main Engine: Detroit Diesel 671

Horse Power: 225

Gear: Twin Disc



# HEARTLAND BARGE MARINE EQUIPMENT SPECIALISTS

Gear Ratio: 3:1

Details pertaining to this vessel are obtained from sources believed to be reliable, however we can not guarantee their accuracy. Buyers should instruct surveyors and agents to investigate details for validity. All offers are subject to prior sale, changes in price and / or inventory, and without notice.

#### **ADDITIONAL IMAGES:**