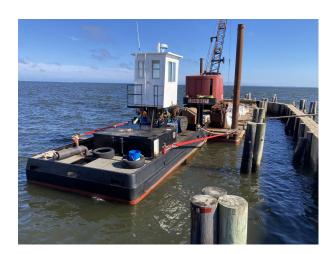

./3.657600000000000 MT. |
| Flag: US                                  | <b>Depth:</b> 3 FT./0.914400000000001 MT. |
| Hull Construction: Steel                  |                                           |
| LOCATION                                  | PRIMARY MACHINERY                         |
| Location: East Coast                      | Engine Count: 1                           |

Main Engine: 671 GM Diesel



## HEARTLAND BARGE MARINE EQUIPMENT SPECIALISTS

Details pertaining to this vessel are obtained from sources believed to be reliable, however we can not guarantee their accuracy. Buyers should instruct surveyors and agents to investigate details for validity. All offers are subject to prior sale, changes in price and / or inventory, and without notice.

## **ADDITIONAL IMAGES:**