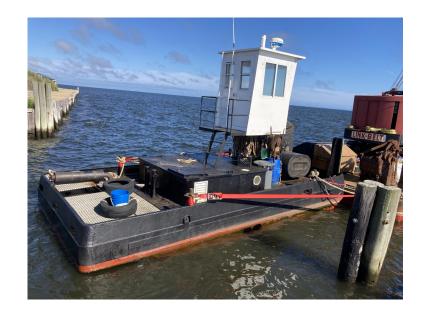

## HEARTLAND BARGE MARINE EQUIPMENT SPECIALISTS

Heartland Barge | Illinois

618-281-4515

**Contact:** mallory.origliosso@hl-companies.com

Vessel #: 17229 / PB Price: \$70,000

## **NOTES**

Keel Cooled Pedestal Mounted Wheelhouse Push Knees Hydraulic Steering

| REGISTRATION                              | MEASUREMENTS                              |
|-------------------------------------------|-------------------------------------------|
| Year Built: 1982                          | <b>Length:</b> 26 FT./7.9248 MT.          |
| <b>Builder:</b> Marine Inland Fabricators | <b>Beam:</b> 12 FT./3.657600000000000 MT. |
| Flag: US                                  | <b>Depth:</b> 3 FT./0.914400000000001 MT. |
| Hull Construction: Steel                  |                                           |
| LOCATION                                  | PRIMARY MACHINERY                         |
| Location: East Coast                      | Engine Count: 1                           |

Main Engine: 671 GM Diesel